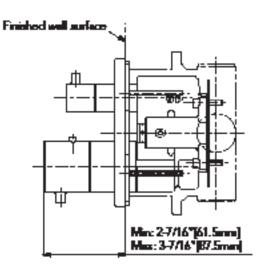

## **INSTALLATION NOTES**

Requires TBN01001U MiniUnit (sold separately).

### **DIMENSIONS**