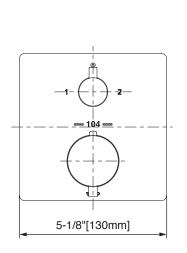

ngeles, and others
- Code Compliance: UPC, IPC, NSPC, NPC Canada, CEC, and others
- Complies with CA Prop 65 warning requirements



## TBV02404U

# Thermostatic Mixing Valve with Two-Way Diverter Trim - Square

## **SPECIFICATIONS**

| Material               | Brass                                                           |
|------------------------|-----------------------------------------------------------------|
| Warranty               | Limited Lifetime (Residential Use)<br>One Year (Commercial Use) |
| Shipping Weight        | 5.55 lbs                                                        |
| Shipping<br>Dimensions | 9-1/4" x 7-5/8" x 6"                                            |

# 

## **INSTALLATION NOTES**

Requires TBN01001U MiniUnit (sold separately).

### **DIMENSIONS**