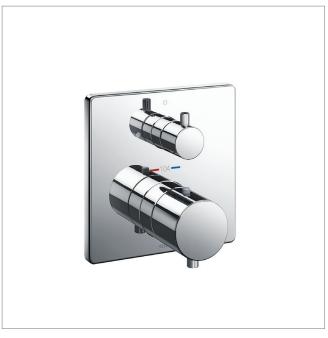

for a clean aesthetic
- Meets 2018 California water efficiency CEC leakage regulations
- Thin escutcheon at approximately 10mm
- ASSE certified Safety Thermo<sup>™</sup> (SMA) Thermostatic Mixing Valve

#### **COLORS/FINISHES**

- **#CP Polished Chrome**
- **#PN Polished Nickel**
- #BN Brushed Nickel

#### **OPTIONAL ACCESSORIES**

- THP5466#(CP, PN, BN) Thermostatic Mixing Valve ADA Handle -Polished Chrome, Polished Nickel, Brushed Nickel
- THP5467#(CP, PN, BN) Volume Control/Diverter ADA Handle -Polished Chrome, Polished Nickel, Brushed Nickel

#### PRODUCT SPECIFICATION

Product shall be TOTO Model TBV02404U#\_ Product shall require TBN01001U MiniUnit (sold separately). Product shall be a temperature control valve and trim with anti-scald safety stop. Product shall be ASSE certified.





## Safety Thermo™ (SMA)

#### CODES/STANDARDS

- Meets or exceeds ASSE 1016/ASME A112.1016/ CSA B125.16, ASME A112.18.1/CSA B125.1
- Certifications: IAPMO(cUPC), State of Massachusetts, City of Los Angeles, and others
- Code Compliance: UPC, IPC, NSPC, NPC Canada, CEC, and others
- Complies with CA Prop 65 warning requirements



## TBV02404U

# Thermostatic Mixing Valve with Two-Way Diverter Trim - Square

## **SPECIFICATIONS**

| Material               | Brass                                                           |
|------------------------|-----------------------------------------------------------------|
| Warranty               | Limited Lifetime (Residential Use)<br>One Year (Commercial Use) |
| Shipping Weight        | 5.55 lbs