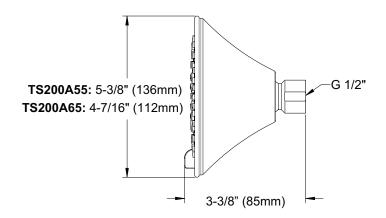

#### **MODELS**

- TS200A55
  4-1/2" showerhead
  4" diameter spray face
- TS200A655-1/2" showerhead5" diameter spray face

#### PRODUCT SPECIFICATION

The multi-spray showerhead shall have a maximum flow rate of 2.5 gpm (9.5 lpm). TS200A55 shall have a 4-1/2" showerhead and a 4" diameter spray face. TS200A65 shall have a 5-1/2" showerhead and a 5" diameter spray face. Product shall have 5 multifunction spray modes. Spray modes shall be spray, spray and massage combo, massage, mist and pause. Product shall have rubber nozzles to prevent limescale build up. Product shall be TOTO Model TS200A\_\_\_\_ #\_\_\_\_.

#### **SPECIFICATIONS**

Warranty
 Lifetime Limited Warranty

(Residential Use)

One Year (Commercial Use)

 Material Brass / Plastics
 Shipping Weight TS200A55: 0.9 lbs. TS200A65: 1.0 lbs.

Shipping Dimensions TS200A55 & TS200A65:

3-1/2"L x 5-3/4"W x 6-3/4"H

Maximum Flow Rate 2.5 gpm (9.5 lpm)