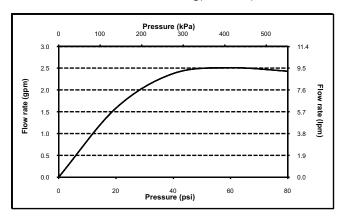

#### **FEATURES**

- Maximum flow rate of 2.5 gpm (9.5 lpm)
- Multifunction showerhead with 5 spray modes
  - Spray
  - Spray & Massage Combo
  - Massage
  - Mist
  - Pause
- Rubber nozzles to prevent limescale build up
- G 1/2" connection

#### PRODUCT SPECIFICATION

The multi-spray showerhead shall have a maximum flow rate of 2.5 gpm (9.5 lpm). TS200A55 shall have a 4-1/2" showerhead and a 4" diameter spray face. TS200A65 shall have a 5-1/2" showerhead and a 5" diameter spray face. Product shall have 5 multifunction spray modes. Spray modes shall be spray, spray and massage combo, massage, mist and pause. Product shall have rubber nozzles to prevent limescale build up. Product shall be TOTO Model TS200A\_\_\_\_ #\_\_\_\_.

3-1/2"L x 5-3/4"W x 6-3/4"H

Maximum Flow Rate 2.5 gpm (9.5 lpm)