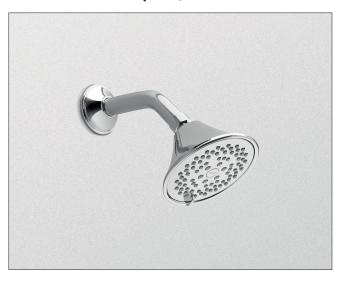

#### **MODELS**

- TS200A55
  4-1/2" showerhead
  4" diameter spray face
- TS200A655-1/2" showerhead5" diameter spray face

#### PRODUCT SPECIFICATION

The multi-spray showerhead shall have a maximum flow rate of 2.5 gpm (9.5 lpm). TS200A55 shall have a 4-1/2" showerhead and a 4" diameter spray face. TS200A65 shall have a 5-1/2" showerhead and a 5" diameter spray face. Product shall have 5 multifunction spray modes. Spray modes shall be spray, spray and massage combo, massage, mist and pause. Product shall have rubber nozzles to prevent limescale build up. Product shall be TOTO Model TS200A\_\_\_\_ #\_\_\_\_.