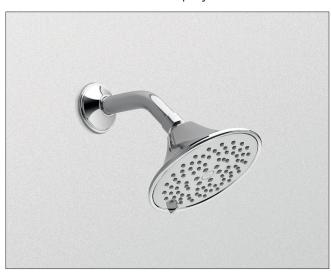

#### **MODELS**

- TS200A55
  4-1/2" showerhead
  4" diameter spray face
- TS200A655-1/2" showerhead5" diameter spray face

#### PRODUCT SPECIFICATION

The multi-spray showerhead shall have a maximum flow rate of 2.5 gpm (9.5 lpm). TS200A55 shall have a 4-1/2" showerhead and a 4" diameter spray face. TS200A65 shall have a 5-1/2" showerhead and a 5" diameter spray face. Product shall have 5 multifunction spray modes. Spray modes shall be spray, spray and massage combo, massage, mist and pause. Product shall have rubber nozzles to prevent limescale build up. Product shall be TOTO Model TS200A\_\_\_\_ #\_\_\_\_.