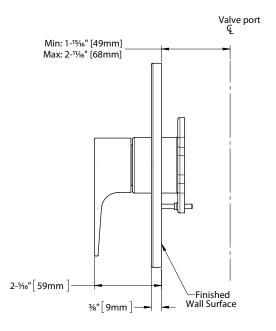

Model TS362P#CP and required valve shall be TSPTM (sold separately).

# OPTIONAL ACCESSORIES

• THP5108 - Extension Kit Oberon



# **Oberon® Round Pressure Balance Valve Trim**

# SPECIFICATIONS

| Material               | Brass & Zinc                                                        |
|------------------------|---------------------------------------------------------------------|
| Warranty               | Limited Lifetime for Residential Use<br>One Year for Commercial Use |
| Shipping Weight        | 3 lbs                                                               |
| Shipping<br>Dimensions | 8-1/2"L x 7-1/2"W x 5-1/2"H                                         |

#### INSTALLATION NOTES

VALVE REQUIRED: Pressure balancing valve model TSPTM (sold separately).

### DIMENSIONS