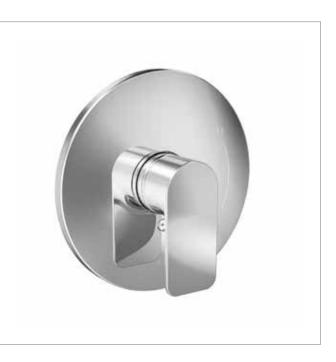

# Oberon® Round Pressure Balance Valve Trim

## FEATURES

- Clean & simple design trim made of durable brass in a reflective chrome finish
- Lever handle
- ADA Compliant/Universal Design
- For use with Pressure Balance Valve model TSPTM

# COLORS/FINISHES

#CP Polished Chrome