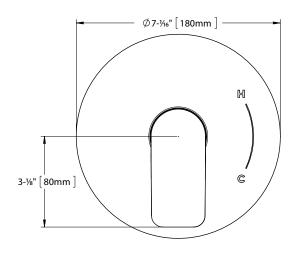

TO Model TS362P#CP and required valve shall be TSPTM (sold separately).

# OPTIONAL ACCESSORIES

• THP5108 - Extension Kit Oberon



# **Oberon® Round Pressure Balance Valve Trim**

# SPECIFICATIONS

| Material               | Brass & Zinc                                                        |
|------------------------|---------------------------------------------------------------------|
| Warranty               | Limited Lifetime for Residential Use<br>One Year for Commercial Use |
| Shipping Weight        | 3 lbs                                                               |
| Shipping<br>Dimensions | 8-1/2"L x 7-1/2"W x 5-1/2"H                                         |

#### INSTALLATION NOTES

VALVE REQUIRED: Pressure balancing valve model TSPTM (sold separately).

### DIMENSIONS