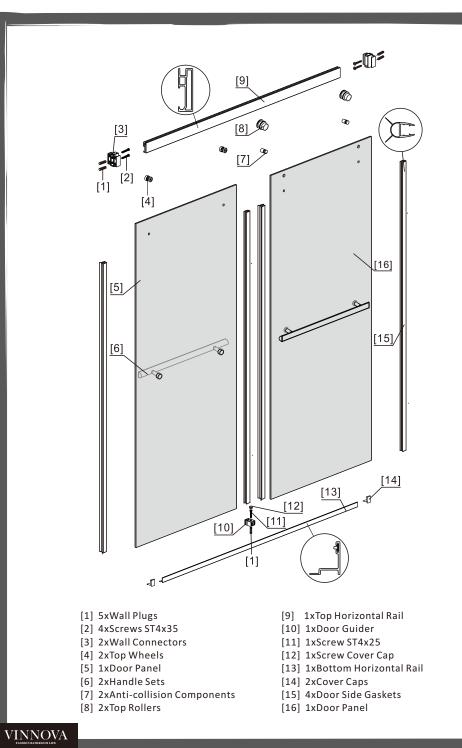

#### VINNOVA

5

40)

[1]

[2]

[3]

VINNOVA PANHON BATHBROOM LIJTE 6

VINNOVA FASHEON BATHROOM LIPE

8

0

0

CF

[4]

-[4]

[9]

VINNOVA PASIEION BATHEROOM LEFE

9

0

06

x2

 $\bigcirc$ 

x2

x1

[7]

[8]

[16]

 $\mathbb{T}$ 

.

2

.

[2]

[7]