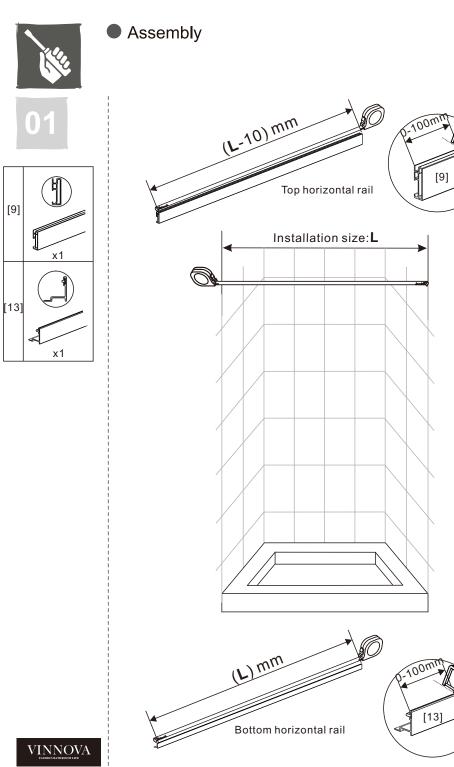

#### Notes: Safety glass can not be re-worked.

Please read these instructions carefully before start of installation.

Special care should be taken when drilling walls to avoid hidden pipes or electrical cables. Note: This product is heavy and may require two people to install.