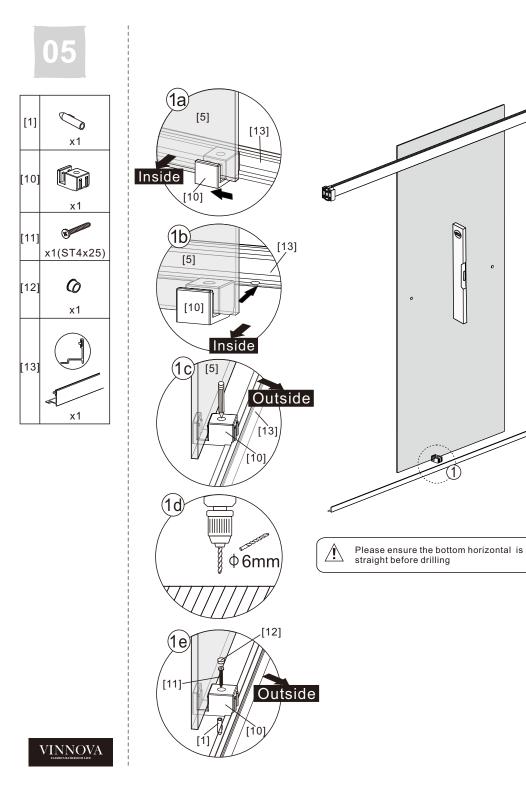

#### Notes: Safety glass can not be re-worked.

Please read these instructions carefully before start of installation.

Special care should be taken when drilling walls to avoid hidden pipes or electrical cables. Note: This product is heavy and may require two people to install.