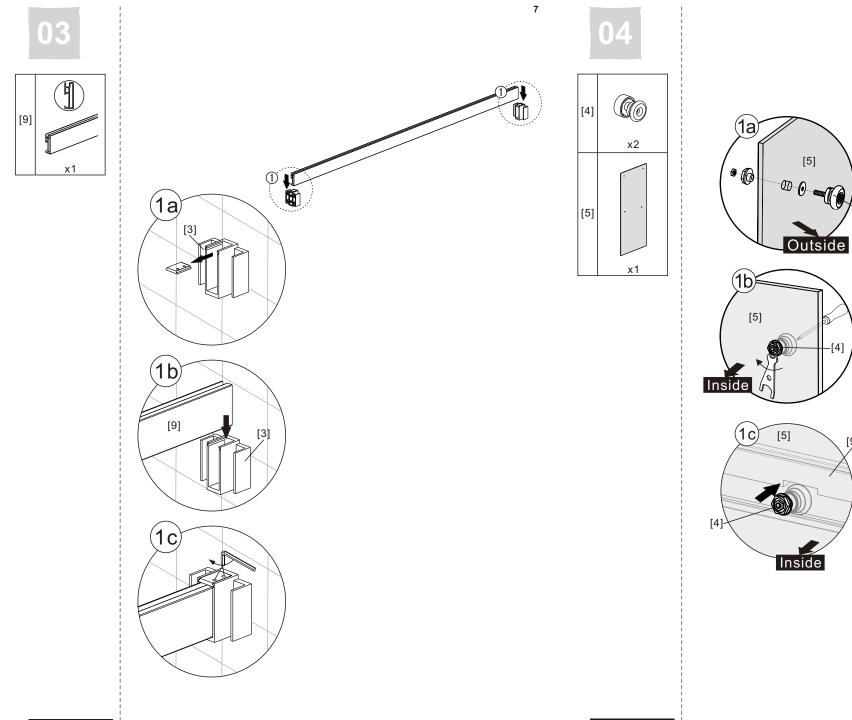

#### Notes: Safety glass can not be re-worked.

Please read these instructions carefully before start of installation.

Special care should be taken when drilling walls to avoid hidden pipes or electrical cables. Note: This product is heavy and may require two people to install.