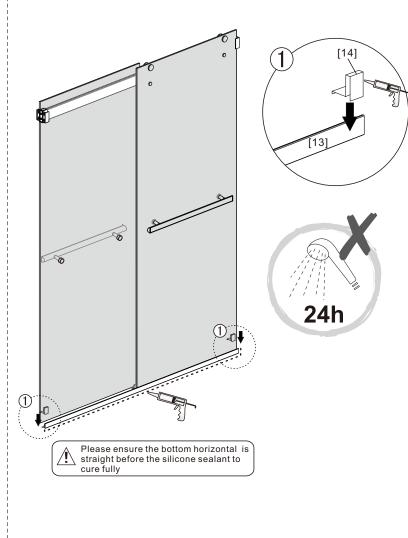

[14]

VINNOVA FASIBON BATHROOM LIDE [14]

09

• Do not use the shower enclosure for at least 24 hour in order to allow the silicone sealant to cure fully.