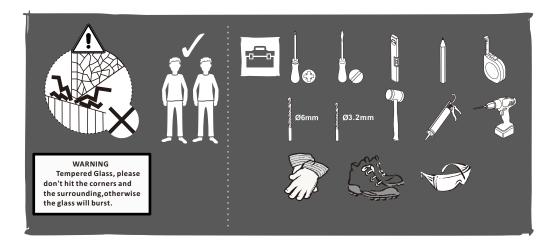

#### Notes: Safety glass can not be re-worked.

Please read these instructions carefully before start of installation.

Special care should be taken when drilling walls to avoid hidden pipes or electrical cables. Note: This product is heavy and may require two people to install.