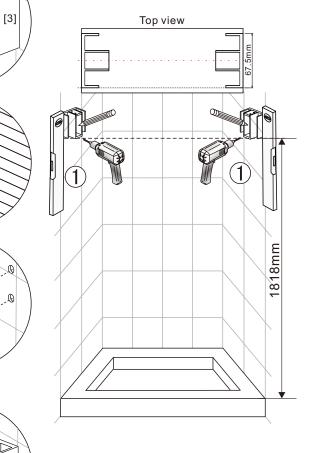

#### Notes: Safety glass can not be re-worked.

Please read these instructions carefully before start of installation.

Special care should be taken when drilling walls to avoid hidden pipes or electrical cables. Note: This product is heavy and may require two people to install.