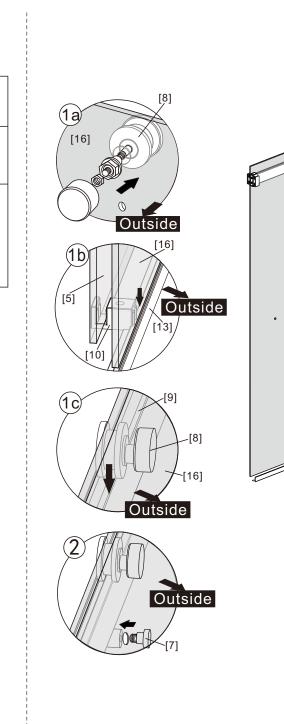

#### Notes: Safety glass can not be re-worked.

Please read these instructions carefully before start of installation.

Special care should be taken when drilling walls to avoid hidden pipes or electrical cables. Note: This product is heavy and may require two people to install.