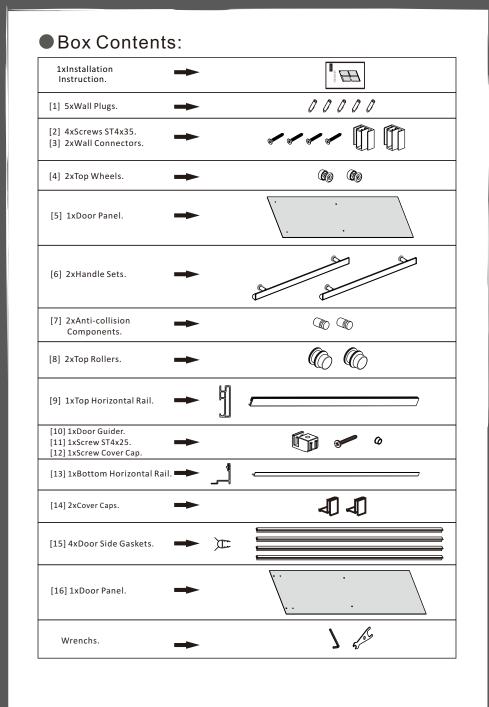

#### VINNOVA

5

40)

[1]

[2]

[3]

VINNOVA PANHON BATHBROOM LIJTE 6

VINNOVA FASHEON BATHROOM LIPE

8

0

0

CF

[4]

-[4]

[9]

VINNOVA PASIEION BATHEROOM LEFE

9

0

06

x2

 $\bigcirc$ 

x2

x1

[7]

[8]

[16]

 $\mathbb{T}$ 

.

2

.

[2]

[7]