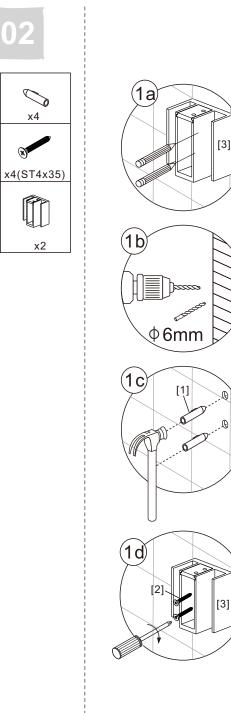

#### Notes: Safety glass can not be re-worked.

Please read these instructions carefully before start of installation.

Special care should be taken when drilling walls to avoid hidden pipes or electrical cables. Note: This product is heavy and may require two people to install.