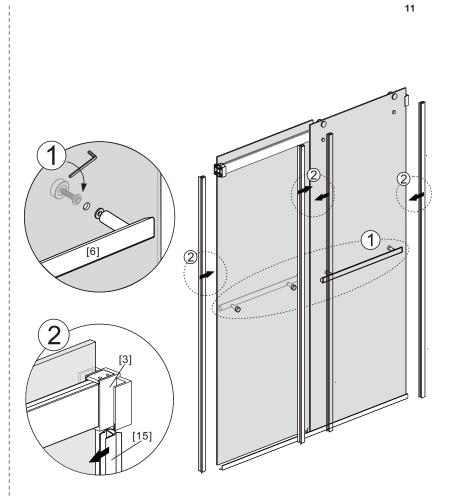

#### Notes: Safety glass can not be re-worked.

Please read these instructions carefully before start of installation.

Special care should be taken when drilling walls to avoid hidden pipes or electrical cables. Note: This product is heavy and may require two people to install.