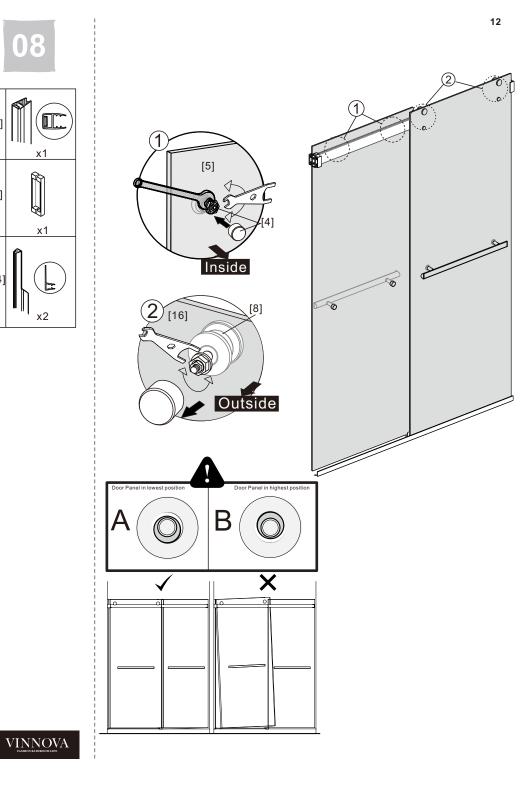

#### Notes: Safety glass can not be re-worked.

Please read these instructions carefully before start of installation.

Special care should be taken when drilling walls to avoid hidden pipes or electrical cables. Note: This product is heavy and may require two people to install.