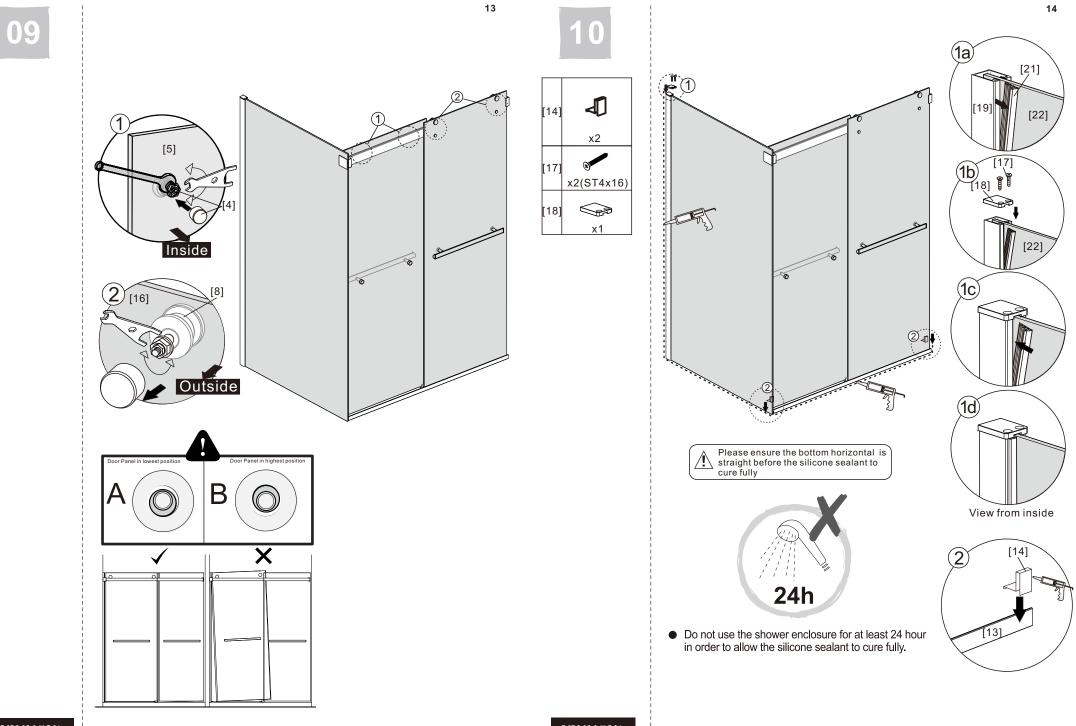

## Notes: Safety glass can not be re-worked.

Please read these instructions carefully before start of installation.

Special care should be taken when drilling walls to avoid hidden pipes or electrical cables. Note: This product is heavy and may require two people to install.

## **Aftercare instructions**

After use, your shower should be cleaned with soap and water. This is particularly important in hard water districts where insoluble lime salts may be deposited and allowed to build up. Cleaners of a gritty or abrasive nature should not be used. Care should be taken to avoid contact with strong chemicals such as organic solvents and strippers.