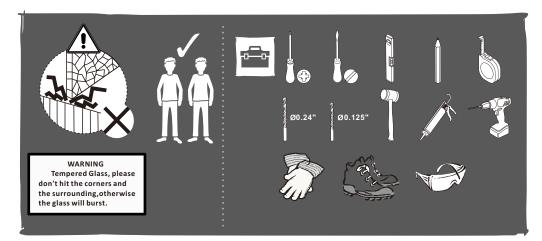

301048+36P-PC/301048+36P-MB/301048+36P-BN/301048+36P-BG 301056+36P-PC/301056+36P-MB/301056+36P-BN/301056+36P-BG 301060+36P-PC/301060+36P-MB/301060+36P-BN/301060+36P-BG 301064+36P-PC/301064+36P-MB/301064+36P-BN/301064+36P-BG 301068+36P-PC/301068+36P-MB/301068+36P-BN/301068+36P-BG

## Notes: Safety glass can not be re-worked.

Please read these instructions carefully before start of installation.

Special care should be taken when drilling walls to avoid hidden pipes or electrical cables. Note: This product is heavy and may require two people to install.