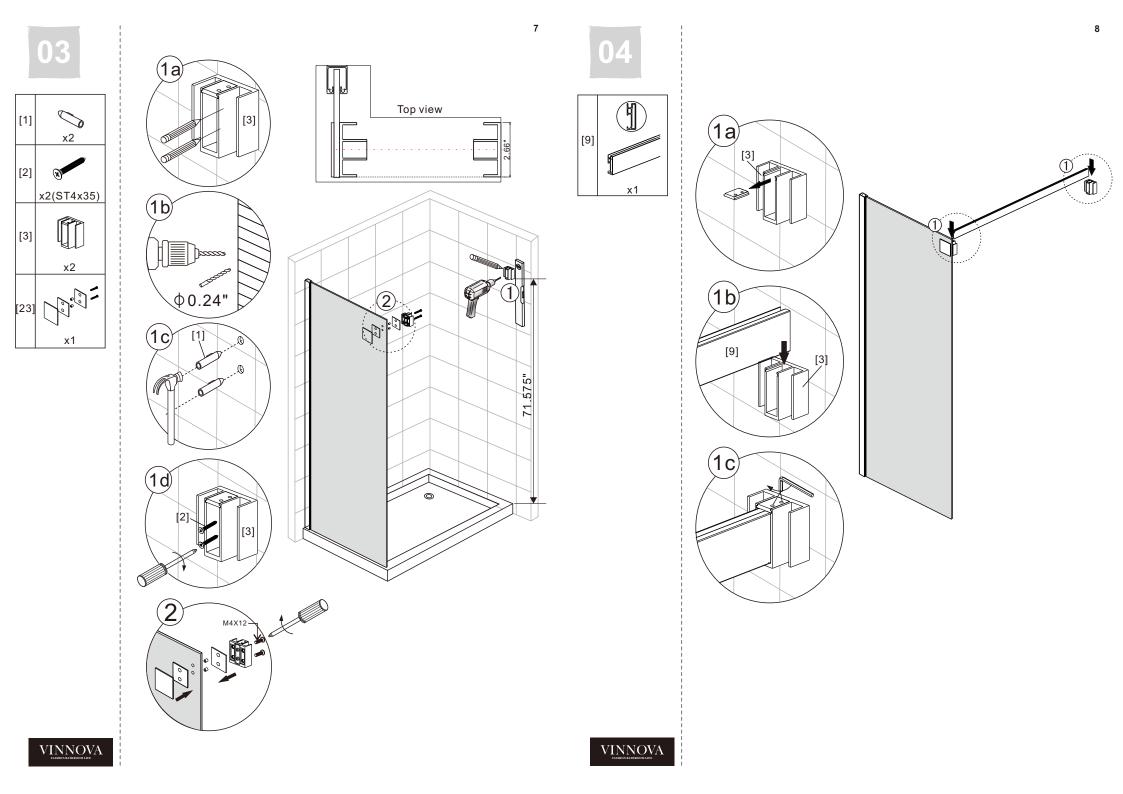

ons carefully before start of installation.

Special care should be taken when drilling walls to avoid hidden pipes or electrical cables. Note: This product is heavy and may require two people to install.

## **Aftercare instructions**

After use, your shower should be cleaned with soap and water. This is particularly important in hard water districts where insoluble lime salts may be deposited and allowed to build up. Cleaners of a gritty or abrasive nature should not be used. Care should be taken to avoid contact with strong chemicals such as organic solvents and strippers.

Glass cleaners can be used but with caution, if in doubt contact the manufacturer of the cleaner in question.

Please keep these instructions for aftercare and customer service details.

## VINNOVA





VINNOVA













VINNOVA FASHEON BATHEROOM LEFE VINNOVA