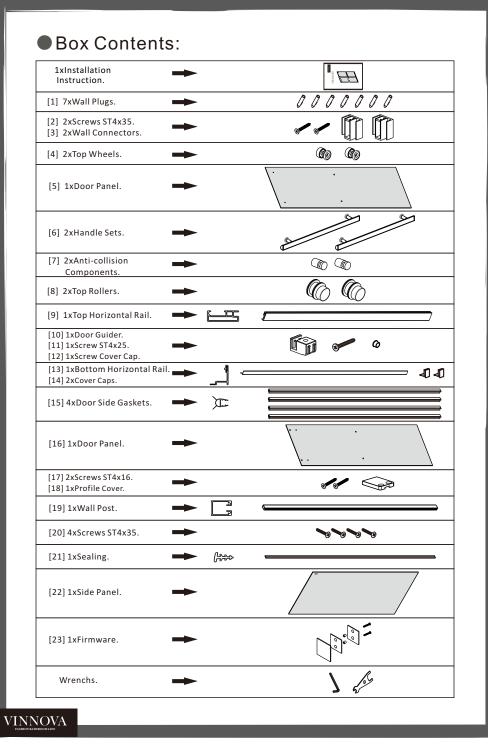

these instructions carefully before start of installation.

Special care should be taken when drilling walls to avoid hidden pipes or electrical cables. Note: This product is heavy and may require two people to install.

## **Aftercare instructions**

After use, your shower should be cleaned with soap and water. This is particularly important in hard water districts where insoluble lime salts may be deposited and allowed to build up. Cleaners of a gritty or abrasive nature should not be used. Care should be taken to avoid contact with strong chemicals such as organic solvents and strippers.

Glass cleaners can be used but with caution, if in doubt contact the manufacturer of the cleaner in question.

Please keep these instructions for aftercare and customer service details.

## VINNOVA





VINNOVA













VINNOVA FASHEON BATHEROOM LEFE VINNOVA