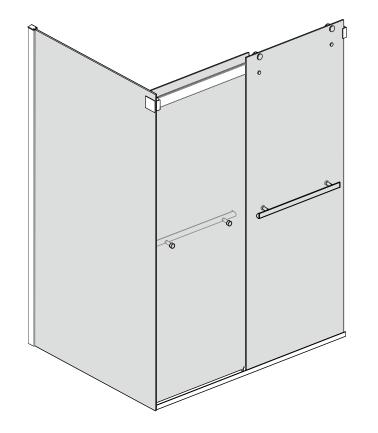

301048+36P-PC/301048+36P-MB/301048+36P-BN/301048+36P-BG 301056+36P-PC/301056+36P-MB/301056+36P-BN/301056+36P-BG 301060+36P-PC/301060+36P-MB/301060+36P-BN/301060+36P-BG 301064+36P-PC/301064+36P-MB/301064+36P-BN/301064+36P-BG 301068+36P-PC/301068+36P-MB/301068+36P-BN/301068+36P-BG