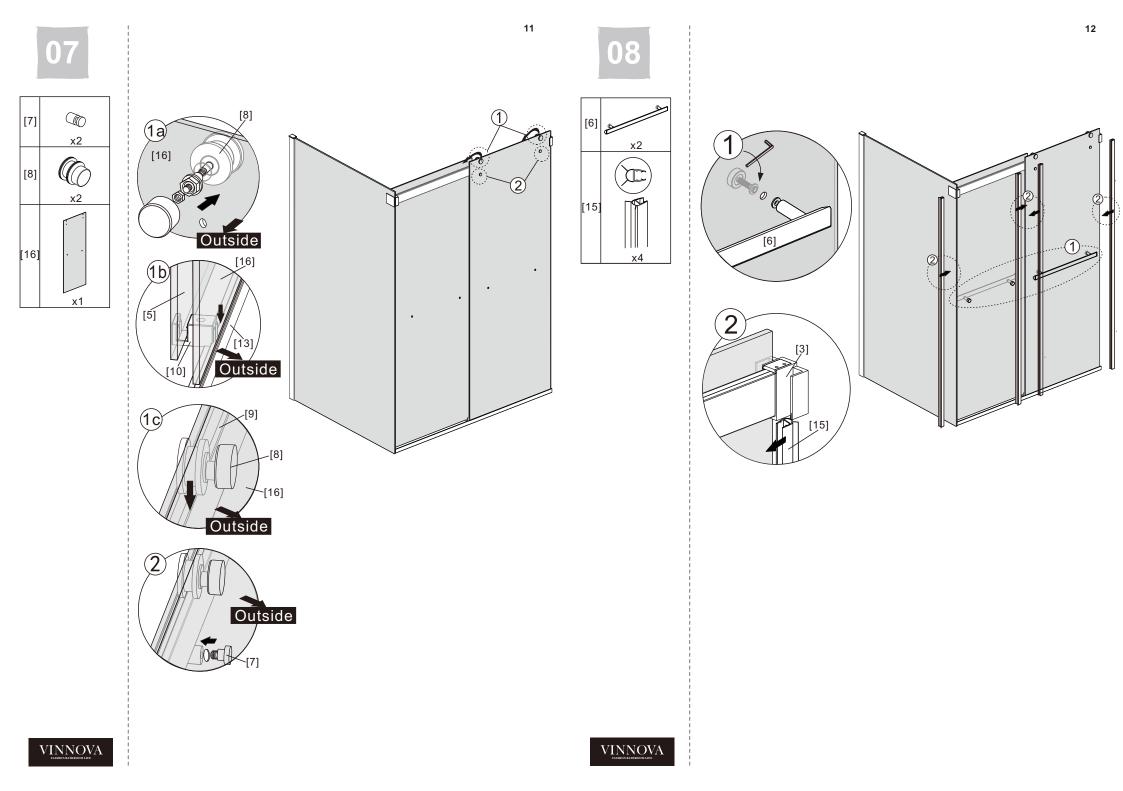

## Notes: Safety glass can not be re-worked.

Please read these instructions carefully before start of installation.

Special care should be taken when drilling walls to avoid hidden pipes or electrical cables. Note: This product is heavy and may require two people to install.