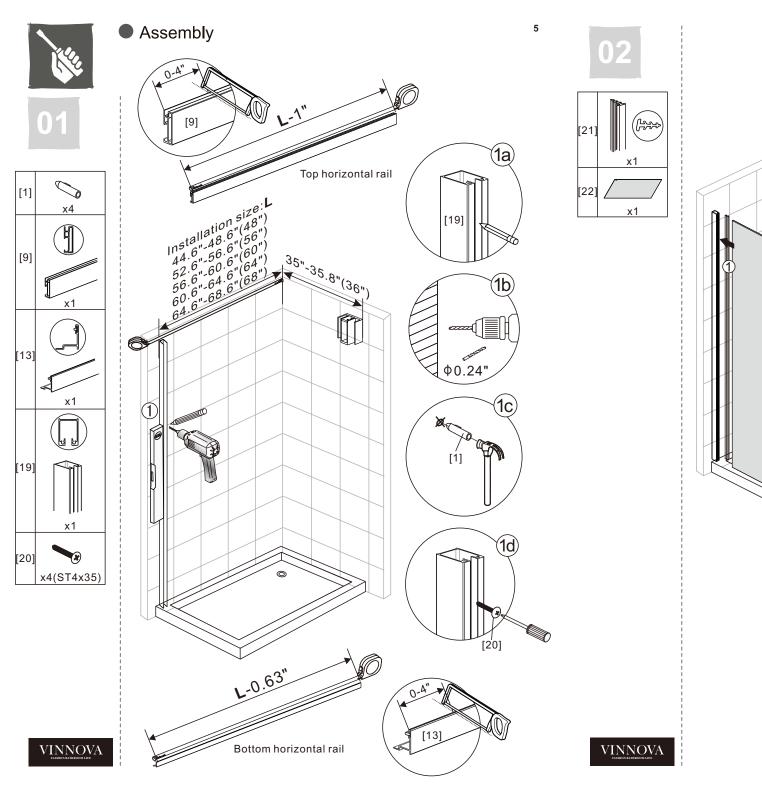

uctions carefully before start of installation.

Special care should be taken when drilling walls to avoid hidden pipes or electrical cables. Note: This product is heavy and may require two people to install.

## **Aftercare instructions**

After use, your shower should be cleaned with soap and water. This is particularly important in hard water districts where insoluble lime salts may be deposited and allowed to build up. Cleaners of a gritty or abrasive nature should not be used. Care should be taken to avoid contact with strong chemicals such as organic solvents and strippers.

Glass cleaners can be used but with caution, if in doubt contact the manufacturer of the cleaner in question.

Please keep these instructions for aftercare and customer service details.

## VINNOVA





VINNOVA













VINNOVA FASHEON BATHEROOM LEFE VINNOVA