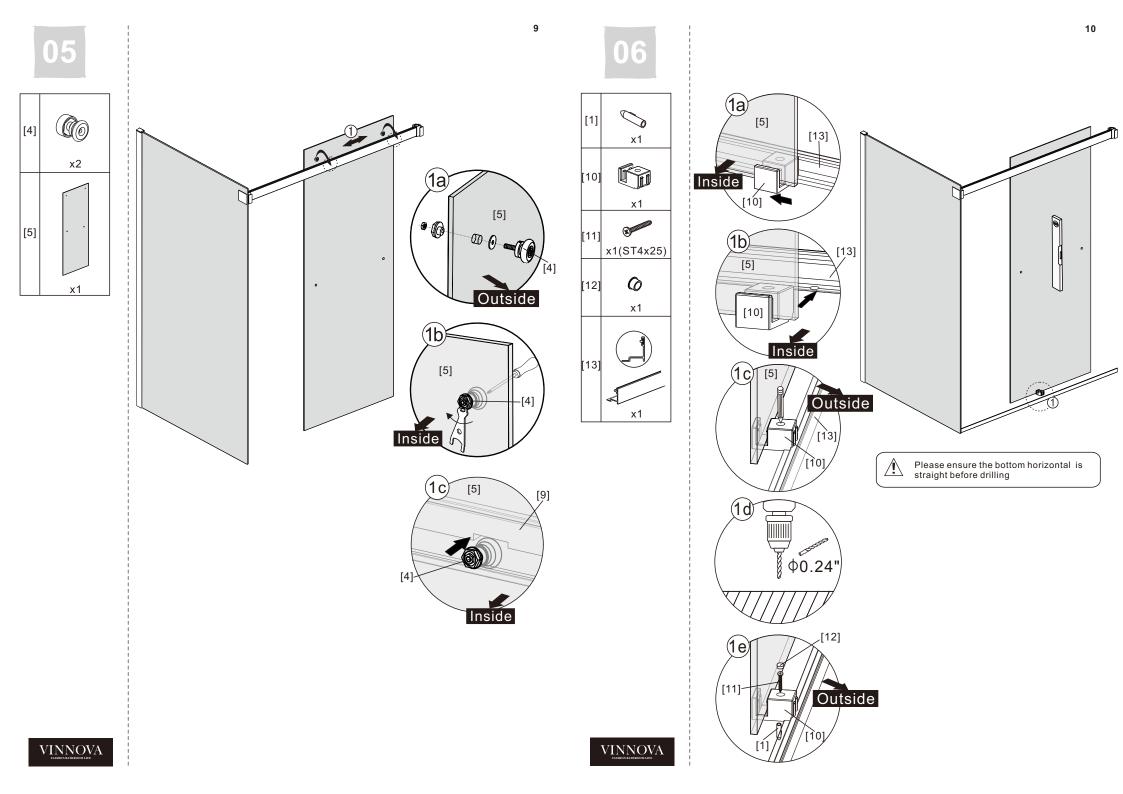

## Notes: Safety glass can not be re-worked.

Please read these instructions carefully before start of installation.

Special care should be taken when drilling walls to avoid hidden pipes or electrical cables. Note: This product is heavy and may require two people to install.