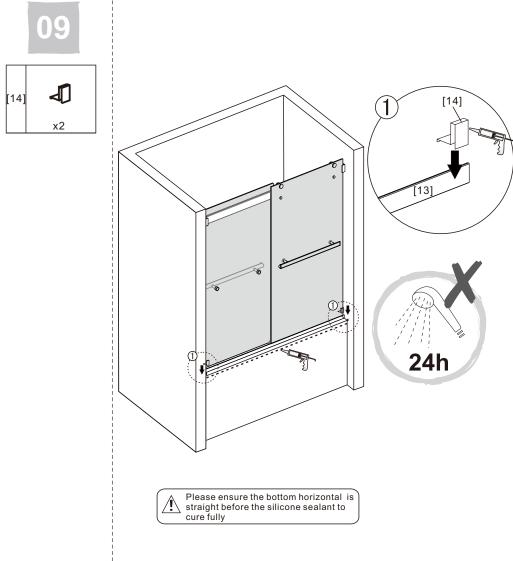

VINNOVA FASIBON BATHROOM LIDE

• Do not use the shower enclosure for at least 24 hour in order to allow the silicone sealant to cure fully.

VINNOVA