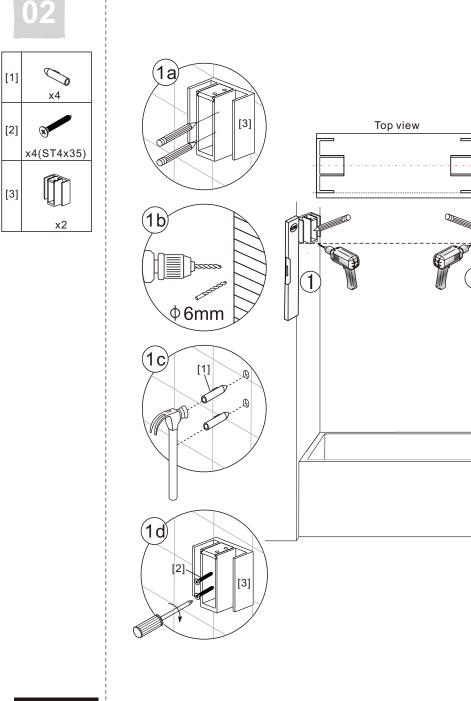

#### Notes: Safety glass can not be re-worked.

Please read these instructions carefully before start of installation.

Special care should be taken when drilling walls to avoid hidden pipes or electrical cables. Note: This product is heavy and may require two people to install.