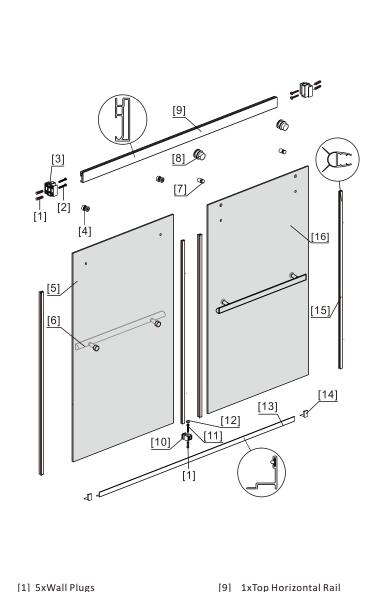

### VINNOVA

[1] 5xWall Plugs
[2] 4xScrews ST4x35
[3] 2xWall Connectors
[4] 2xTop Wheels
[5] 1xDoor Panel
[6] 2xHandle Sets
[7] 2xAnti-collision Components

[8] 2xTop Rollers

[13] 1xBottom Horizontal Rail [14] 2xCover Caps

[10] 1xDoor Guider

[11] 1xScrew ST4x25

[12] 1xScrew Cover Cap

- [15] 4xDoor Side Gaskets
- [16] 1xDoor Panel