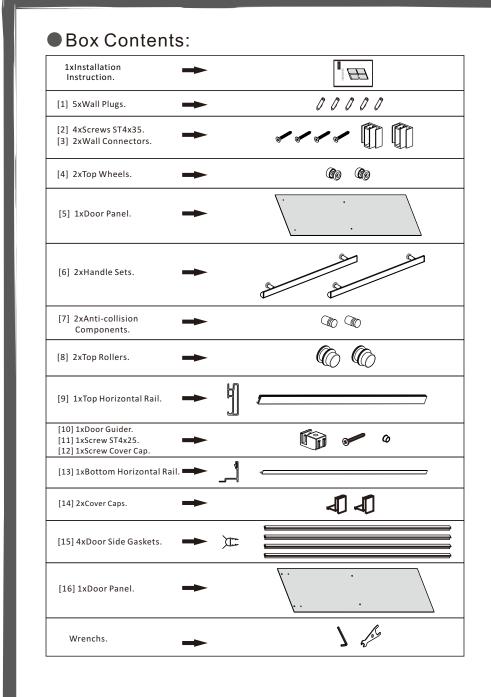

### VINNOVA

[1] 5xWall Plugs
[2] 4xScrews ST4x35
[3] 2xWall Connectors
[4] 2xTop Wheels
[5] 1xDoor Panel
[6] 2xHandle Sets
[7] 2xAnti-collision Components

[8] 2xTop Rollers

[13] 1xBottom Horizontal Rail [14] 2xCover Caps

[10] 1xDoor Guider

[11] 1xScrew ST4x25

[12] 1xScrew Cover Cap

- [15] 4xDoor Side Gaskets
- [16] 1xDoor Panel