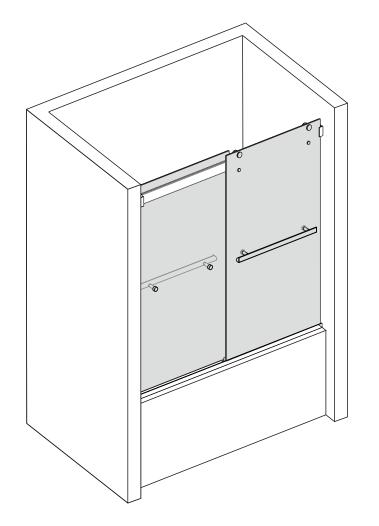

## 301160-BP-PC/301160-BP-MB 301160-BP-BN





IMPORTANT-Please read and follow all warnings and instructions before using this product.Injury can result from improper use.Save this documents.



# • General Information

Please inspect the product immediately upon receipt for transit damage, missing packs/parts or manufacturing fault. Damage reported later cannot be accepted.Please handle the product with care avoiding knocks and shock loading to all sides and edges of the glass.

#### Notes: Safety glass can not be re-worked.

Please read these instructions carefully before start of installation.

Special care should be taken when drilling walls to avoid hidden pipes or electrical cables. Note: This product is heavy and may require two people to install.

### **Aftercare instructions**

After use, your shower should be cleaned wit