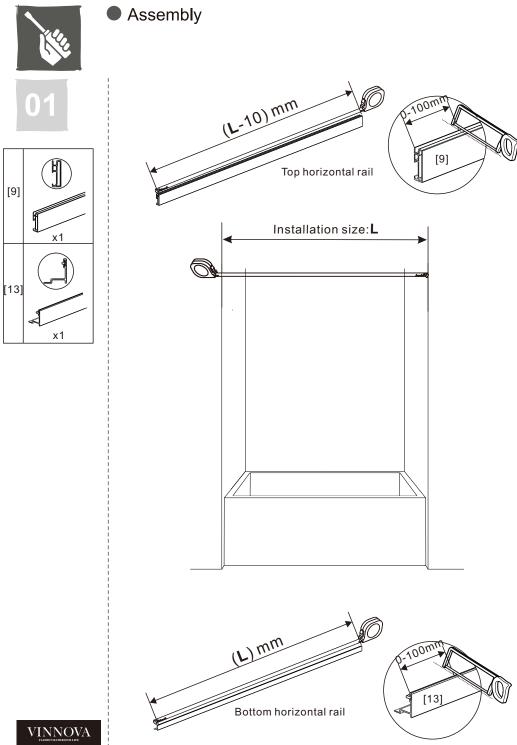

#### Notes: Safety glass can not be re-worked.

Please read these instructions carefully before start of installation.

Special care should be taken when drilling walls to avoid hidden pipes or electrical cables. Note: This product is heavy and may require two people to install.