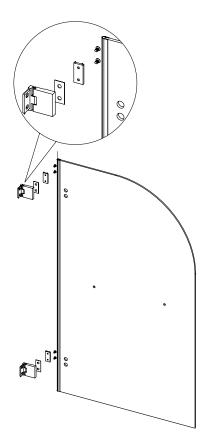

Glass cleaners can be used but with caution, if in doubt contact the manufacturer of the cleaner in question.

Please keep these instructions for aftercare and customer service details.

- [1] 4X Wall Anchor
- [2] 4X Screw ST M5X40mm
- [3] 2X Stainless Steel Hinge
- [4] 1X Side anti-water strip
- [5] 1X Glass panel
- [6] 1X Towel bar
- [7] 1X Bottom anti-water strip

## Assembly

01

Pleae prepare a long slat 1000x30mm @ 10~12mm thickness to hold on the glass panel during the installation.

05