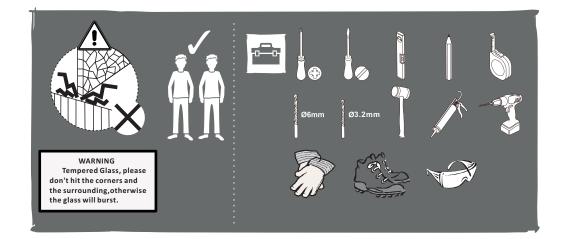

#### IMPORTANT-Please

read and follow all warnings and instructions before using this product. Injury can result from improper use. Save this documents

#### Notes: Safety glass can not be re-worked.

Please read these instructions carefully before start of installation.

Special care should be taken when drilling walls to avoid hidden pipes or electrical cables. Note: This product is heavy and may require two people to install.