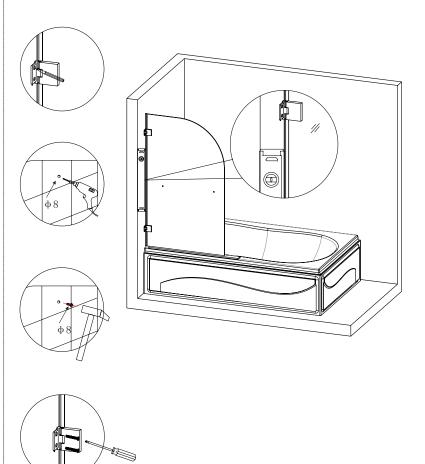

Glass cleaners can be used but with caution, if in doubt contact the manufacturer of the cleaner in question.

Please keep these instructions for aftercare and customer service details.

- [1] 4X Wall Anchor
- [2] 4X Screw ST M5X40mm
- [3] 2X Stainless Steel Hinge
- [4] 1X Side anti-water strip
- [5] 1X Glass panel
- [6] 1X Towel bar
- [7] 1X Bottom anti-water strip

## Assembly

01

Pleae prepare a long slat 1000x30mm @ 10~12mm thickness to hold on the glass panel during the installation.

05