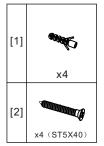

Glass cleaners can be used but with caution, if in doubt contact the manufacturer of the cleaner in question.

Please keep these instructions for aftercare and customer service details.

- [1] 4X Wall Anchor
- [2] 4X Screw ST M5X40mm
- [3] 2X Stainless Steel Hinge
- [4] 1X Side anti-water strip
- [5] 1X Glass panel
- [6] 1X Towel bar
- [7] 1X Bottom anti-water strip