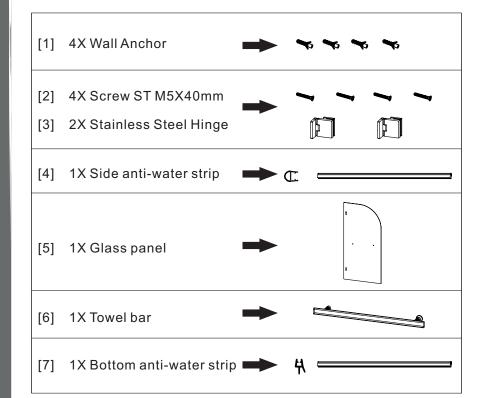

Glass cleaners can be used but with caution, if in doubt contact the manufacturer of the cleaner in question.

Please keep these instructions for aftercare and customer service details.

- [1] 4X Wall Anchor
- [2] 4X Screw ST M5X40mm
- [3] 2X Stainless Steel Hinge
- [4] 1X Side anti-water strip
- [5] 1X Glass panel
- [6] 1X Towel bar
- [7] 1X Bottom anti-water strip