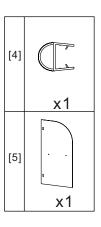

Glass cleaners can be used but with caution, if in doubt contact the manufacturer of the cleaner in question.

Please keep these instructions for aftercare and customer service details.

- [1] 4X Wall Anchor
- [2] 4X Screw ST M5X40mm
- [3] 2X Stainless Steel Hinge
- [4] 1X Side anti-water strip
- [5] 1X Glass panel
- [6] 1X Towel bar
- [7] 1X Bottom anti-water strip