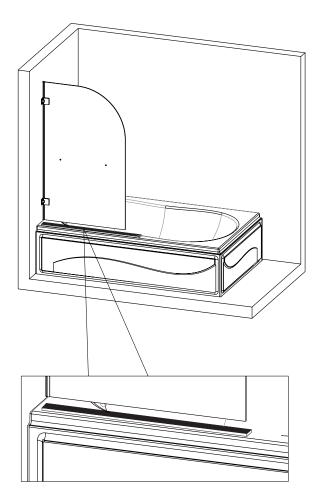

Glass cleaners can be used but with caution, if in doubt contact the manufacturer of the cleaner in question.

Please keep these instructions for aftercare and customer service details.

- [1] 4X Wall Anchor
- [2] 4X Screw ST M5X40mm
- [3] 2X Stainless Steel Hinge
- [4] 1X Side anti-water strip
- [5] 1X Glass panel
- [6] 1X Towel bar
- [7] 1X Bottom anti-water strip

## Assembly

01

Pleae prepare a long slat 1000x30mm @ 10~12mm thickness to hold on the glass panel during the installation.

05