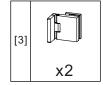

Glass cleaners can be used but with caution, if in doubt contact the manufacturer of the cleaner in question.

Please keep these instructions for aftercare and customer service details.

- [1] 4X Wall Anchor
- [2] 4X Screw ST M5X40mm
- [3] 2X Stainless Steel Hinge
- [4] 1X Side anti-water strip
- [5] 1X Glass panel
- [6] 1X Towel bar
- [7] 1X Bottom anti-water strip