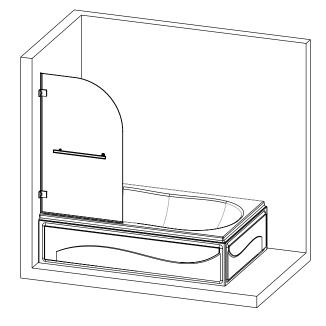

Glass cleaners can be used but with caution, if in doubt contact the manufacturer of the cleaner in question.

Please keep these instructions for aftercare and customer service details.

- [1] 4X Wall Anchor
- [2] 4X Screw ST M5X40mm
- [3] 2X Stainless Steel Hinge
- [4] 1X Side anti-water strip
- [5] 1X Glass panel
- [6] 1X Towel bar
- [7] 1X Bottom anti-water strip

## Assembly

01

Pleae prepare a long slat 1000x30mm @ 10~12mm thickness to hold on the glass panel during the installation.

05