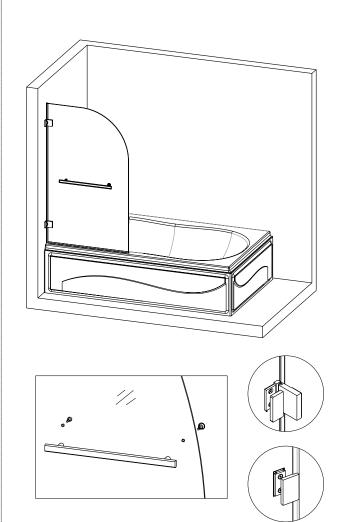

Glass cleaners can be used but with caution, if in doubt contact the manufacturer of the cleaner in question.

Please keep these instructions for aftercare and customer service details.

- [1] 4X Wall Anchor
- [2] 4X Screw ST M5X40mm
- [3] 2X Stainless Steel Hinge
- [4] 1X Side anti-water strip
- [5] 1X Glass panel
- [6] 1X Towel bar
- [7] 1X Bottom anti-water strip

## Assembly

01

Pleae prepare a long slat 1000x30mm @ 10~12mm thickness to hold on the glass panel during the installation.

05