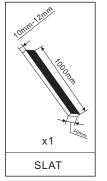

## Assembly

01

Pleae prepare a long slat 1000x30mm @ 10~12mm thickness to hold on the glass panel during the installation.

05