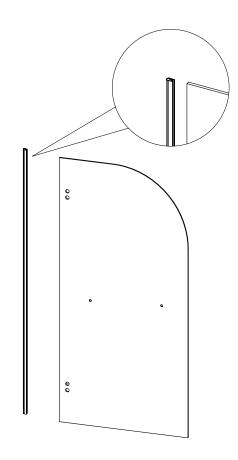

Glass cleaners can be used but with caution, if in doubt contact the manufacturer of the cleaner in question.

Please keep these instructions for aftercare and customer service details.

- [1] 4X Wall Anchor
- [2] 4X Screw ST M5X40mm
- [3] 2X Stainless Steel Hinge
- [4] 1X Side anti-water strip
- [5] 1X Glass panel
- [6] 1X Towel bar
- [7] 1X Bottom anti-water strip