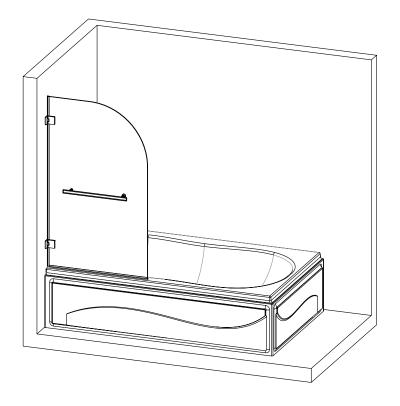

# BATHTUB SHOWER SCREEN INSTALLATION INSTRUCTION

310134-HD-PC 310134-HD-MB

### General Information

Please inspect the product immediately upon receipt for transit damage, missing packs/parts or manufacturing fault. Damage reported later cannot be accepted. Please handle the product with care avoiding knocks and shock loading to all sides and edges of the glass.

#### Notes: Safety glass can not be re-worked.

Please read these instructions carefully before start of installation.

Special care should be taken when drilling walls to avoid hidden pipes or electrical cables. Note: This product is heavy and may require two people to install.