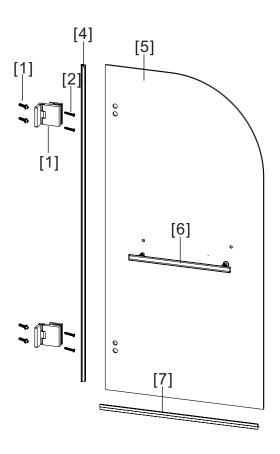

Glass cleaners can be used but with caution, if in doubt contact the manufacturer of the cleaner in question.

Please keep these instructions for aftercare and customer service details.

- [1] 4X Wall Anchor
- [2] 4X Screw ST M5X40mm
- [3] 2X Stainless Steel Hinge
- [4] 1X Side anti-water strip
- [5] 1X Glass panel
- [6] 1X Towel bar
- [7] 1X Bottom anti-water strip