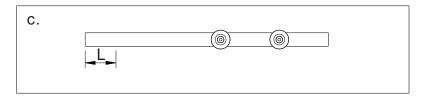

If W-width of your wall-to-wall opening is less than the size of your Shower model, you will need to cut the Upper Guide Rail from the end which is farther from the Glass brackets (16) holes. The length to cut off will be L:

L=Subtract W from the size of your Shower model.

FOR EXAMPLE If your wall opening W=59". Your shower model is 60". L=60"-59"=1", You have to cut 1" off from the rail.

WARM TIPS 01: