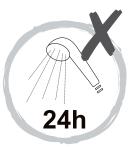

Please ensure the bottom horizontal is straight before the silicone sealant to cure fully

• Do not use the shower enclosure for at least 24 hour in order to allow the silicone sealant to cure fully.