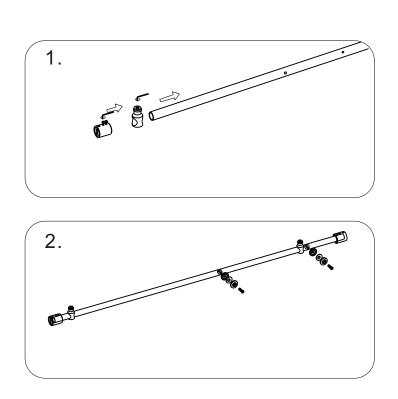

# Box Contents:

1. Your Upper Guide Rail (04) has been precut for your Shower model opening width, eg. 60" for shower width.

If W-width of your wall-to-wall opening is equal to the size of your Shower model, it is unnecessary to cut the Upper Guide Rail and you can continue to Step 3.

If W-width of your wall-to-wall opening is less than the size of your Shower model, you will need to cut the Upper Guide Rail from the end which is farther from the Glass brackets (16) holes. The length to cut off will be L:

L=Subtract W from the size of your Shower model.

FOR EXAMPLE If your wall opening W=59". Your shower model is 60". L=60"-59"=1", You have to cut 1" off from the rail.

WARM TIPS 01: