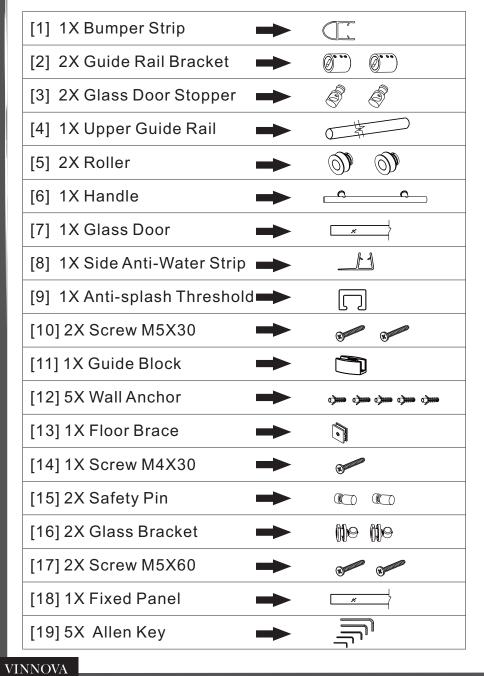

### VINNOVA

- [1] Bumper Strip
- [2] Guide Rail Bracket
- [3] Glass Door Stopper
- [4] Upper Guide Rail
- [5] Roller
- [6] Handle
- [7] Glass Door
- [8] Side Anti-Water Strip
- [9] Anti-splash Threshold
- [10] Screw M5X30

- [11] Guide Block
- [12] Wall Anchor
- [13] Floor Brace
- [14] Screw M4X30
- [15] Safety Pin
- [16] Glass Bracket
- [17] Screw M5X60
- [18] Fixed Panel
- [19] Allen Key