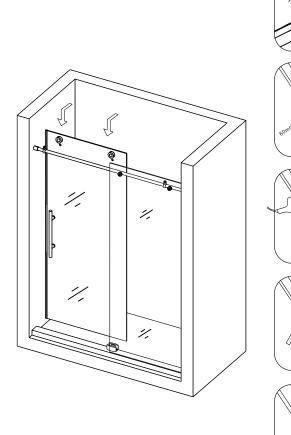

### VINNOVA

- [1] Bumper Strip
- [2] Guide Rail Bracket
- [3] Glass Door Stopper
- [4] Upper Guide Rail
- [5] Roller
- [6] Handle
- [7] Glass Door
- [8] Side Anti-Water Strip
- [9] Anti-splash Threshold
- [10] Screw M5X30

- [11] Guide Block
- [12] Wall Anchor
- [13] Floor Brace
- [14] Screw M4X30
- [15] Safety Pin
- [16] Glass Bracket
- [17] Screw M5X60
- [18] Fixed Panel
- [19] Allen Key