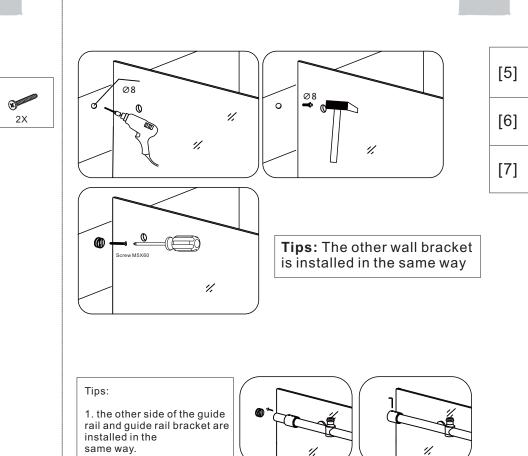

## Warm tips:

1.the other side of the wall bracket are positioned in the same way.

[17]

2X

1.

80

 $\bigcirc$ 

2X