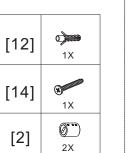

### VINNOVA

- [1] Bumper Strip
- [2] Guide Rail Bracket
- [3] Glass Door Stopper
- [4] Upper Guide Rail
- [5] Roller
- [6] Handle
- [7] Glass Door
- [8] Side Anti-Water Strip
- [9] Anti-splash Threshold
- [10] Screw M5X30

- [11] Guide Block
- [12] Wall Anchor
- [13] Floor Brace
- [14] Screw M4X30
- [15] Safety Pin
- [16] Glass Bracket
- [17] Screw M5X60
- [18] Fixed Panel
- [19] Allen Key