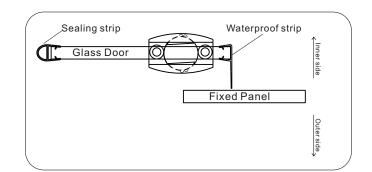

### VINNOVA

- [1] Bumper Strip
- [2] Guide Rail Bracket
- [3] Glass Door Stopper
- [4] Upper Guide Rail
- [5] Roller
- [6] Handle
- [7] Glass Door
- [8] Side Anti-Water Strip
- [9] Anti-splash Threshold
- [10] Screw M5X30

- [11] Guide Block
- [12] Wall Anchor
- [13] Floor Brace
- [14] Screw M4X30
- [15] Safety Pin
- [16] Glass Bracket
- [17] Screw M5X60
- [18] Fixed Panel
- [19] Allen Key