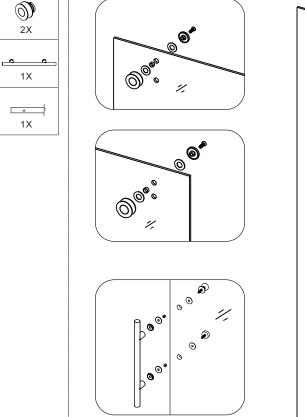

ing W=59". Your shower model is 60". L=60"-59"=1", You have to cut 1" off from the rail.



WARM TIPS 01:

#### Open the packaging carefully and inspect all the necessary parts using detailed diagram and component list in your manual as a reference. Before discarding the carton, check for small hardware bags that tend to fall to the bottom of the box. If any parts are damaged or missing, please contact us for replacement.

#### 02:

Retain these installation instructions for future use if in need.

- 1. Measure the distance between two
- finished walls. This distance is marked as W.

Please see Fig a for details:









3.





04















VINNOVA PASHBON BATHROOM LIFE











## Warm tips:

1.the other side of the wall bracket are positioned in the same way.



[17]

2X



1.









80

 $\bigcirc$ 

2X

1X

×

1X

6.







Ø

Screw M5X30

1.











<u>o</u> ----



Please ensure the bottom horizontal is straight before the silicone sealant to cure fully

• Do not use the shower enclosure for at least 24 hour in order to allow the silicone sealant to cure fully.