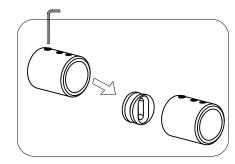

rom the Glass brackets (16) holes. The length to cut off will be L:

L=Subtract W from the size of your Shower model.

FOR EXAMPLE If your wall opening W=59". Your shower model is 60". L=60"-59"=1", You have to cut 1" off from the rail.



WARM TIPS 01:

#### Open the packaging carefully and inspect all the necessary parts using detailed diagram and component list in your manual as a reference. Before discarding the carton, check for small hardware bags that tend to fall to the bottom of the box. If any parts are damaged or missing, please contact us for replacement.

#### 02:

Retain these installation instructions for future use if in need.

- 1. Measure the distance between two
- finished walls. This distance is marked as W.

Please see Fig a for details:









3.





04















VINNOVA PASHBON BATHROOM LIFE











## Warm tips:

1.the other side of the wall bracket are positioned in the same way.



[17]

2X



1.









80

 $\bigcirc$ 

2X

1X

×

1X

6.







Ø

Screw M5X30

1.











<u>o</u> ----



Please ensure the bottom horizontal is straight before the silicone sealant to cure fully

• Do not use the shower enclosure for at least 24 hour in order to allow the silicone sealant to cure fully.