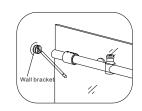

## Warm tips:

1.the other side of the wall bracket are positioned in the same way.

[17]

2X

1.

80

 $\bigcirc$ 

2X