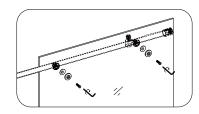

## Warm tips:

1.the other side of the wall bracket are positioned in the same way.

[17]

2X

1.

80

 $\bigcirc$ 

2X