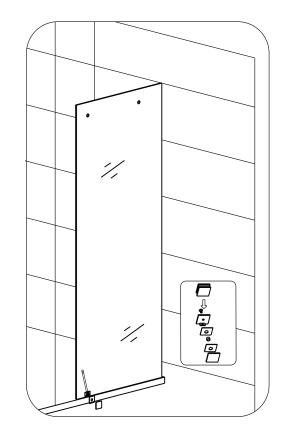

### VINNOVA

- [1] Bumper Strip
- [2] Guide Rail Bracket
- [3] Glass Door Stopper
- [4] Upper Guide Rail
- [5] Roller
- [6] Handle
- [7] Glass Door
- [8] Side Anti-Water Strip
- [9] Anti-splash Threshold
- [10] Screw M5X30

- [11] Guide Block
- [12] Wall Anchor
- [13] Floor Brace
- [14] Screw M4X30
- [15] Safety Pin
- [16] Glass Bracket
- [17] Screw M5X60
- [18] Fixed Panel
- [19] Allen Key