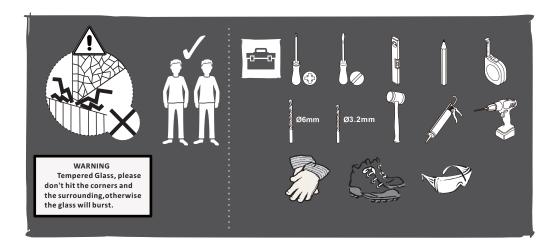

#### Notes: Safety glass can not be re-worked.

Please read these instructions carefully before start of installation.

Special care should be taken when drilling walls to avoid hidden pipes or electrical cables. Note: This product is heavy and may require two people to install.