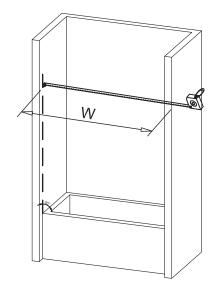

# Box Contents:

1. Your Upper Guide Rail (04) has been precut for your Shower model opening width, eg. 60" for shower width.

If W-width of your wall-to-wall opening is equal to the size of your Shower model, it is unnecessary to cut the Upper Guide Rail and you can continue to Step 3.

If W-width of your wall-to-wall opening is less than the size of your Shower model, you will need to cut the Upper Guide Rail from the end which is farther from the Glass brackets (16) holes. The length to cut off will be L:

L=Subtract W from the size of your Shower model.

FOR EXAMPLE If your wall opening W=59". Your shower model is 60". L=60"-59"=1", You have to cut 1" off from the rail.

WARM TIPS 01: