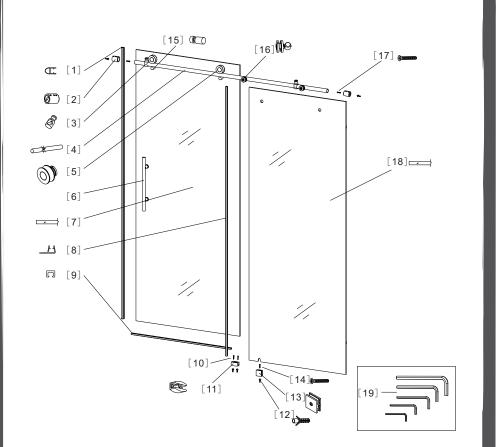

### VINNOVA

- [1] Bumper Strip
- [2] Guide Rail Bracket
- [3] Glass Door Stopper
- [4] Upper Guide Rail
- [5] Roller
- [6] Handle
- [7] Glass Door
- [8] Side Anti-Water Strip
- [9] Anti-splash Threshold
- [10] Screw M5X30

- [11] Guide Block
- [12] Wall Anchor
- [13] Floor Brace
- [14] Screw M4X30
- [15] Safety Pin
- [16] Glass Bracket
- [17] Screw M5X60
- [18] Fixed Panel
- [19] Allen Key