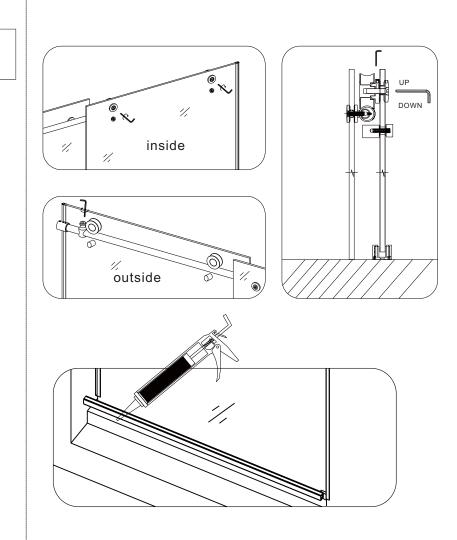

## Warm tips:

1.the other side of the wall bracket are positioned in the same way.

[17]

2X

1.

80

 $\bigcirc$ 

2X

Please ensure the bottom horizontal is straight before the silicone sealant to cure fully

• Do not use the shower enclosure for at least 24 hour in order to allow the silicone sealant to cure fully.