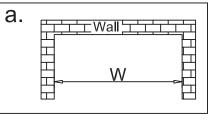

#### 02:

Retain these installation instructions for future use if in need.

- 1. Measure the distance between two
- finished walls. This distance is marked as W.

Please see Fig a for details:

3.

04

VINNOVA PASHBON BATHROOM LIFE