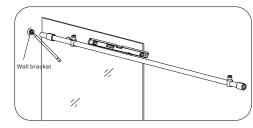

## Warm tips:

1.the other side of the wall bracket are positioned in the same way.

[17]

2X

1.

80

 $\bigcirc$ 

2X