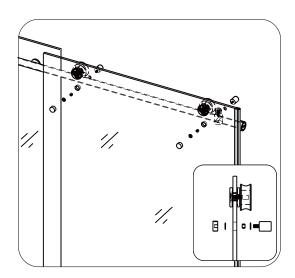

## Warm tips:

1.the other side of the wall bracket are positioned in the same way.

[17]

2X

1.

80

 $\bigcirc$ 

2X

1X

×

1X

6.

Ø

Screw M5X30

1.

<u>o</u> ----