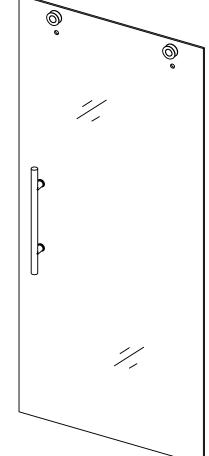

### VINNOVA

- [1] Bumper Strip
- [2] Guide Rail Bracket
- [3] Glass Door Stopper
- [4] Upper Guide Rail
- [5] Roller
- [6] Handle
- [7] Glass Door
- [8] Side Anti-Water Strip
- [9] Anti-splash Threshold
- [10] Screw M5X30

- [11] Guide Block
- [12] Wall Anchor
- [13] Floor Brace
- [14] Screw M4X30
- [15] Safety Pin
- [16] Glass Bracket
- [17] Screw M5X60
- [18] Fixed Panel
- [19] Allen Key