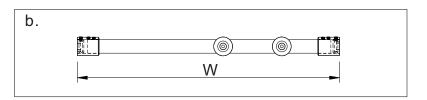

# Box Contents:

1. Your Upper Guide Rail (04) has been precut for your Shower model opening width, eg. 60" for shower width.

If W-width of your wall-to-wall opening is equal to the size of your Shower model, it is unnecessary to cut the Upper Guide Rail and you can continue to Step 3.

#### 02:

Retain these installation instructions for future use if in need.

- 1. Measure the distance between two
- finished walls. This distance is marked as W.

Please see Fig a for details:

3.

04

VINNOVA PASHBON BATHROOM LIFE