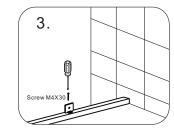

- [11] Guide Block
- [12] Wall Anchor
- [13] Floor Brace
- [14] Screw M4X30
- [15] Safety Pin
- [16] Glass Bracket
- [17] Screw M5X60
- [18] Fixed Panel
- [19] Allen Key