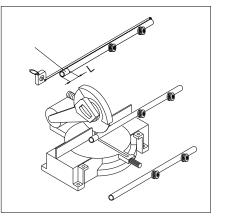

If W-width of your wall-to-wall opening is less than the size of your Shower model, you will need to cut the Upper Guide Rail from the end which is farther from the Glass brackets (16) holes. The length to cut off will be L:

L=Subtract W from the size of your Shower model.

FOR EXAMPLE If your wall opening W=59". Your shower model is 60". L=60"-59"=1", You have to cut 1" off from the rail.

WARM TIPS 01: