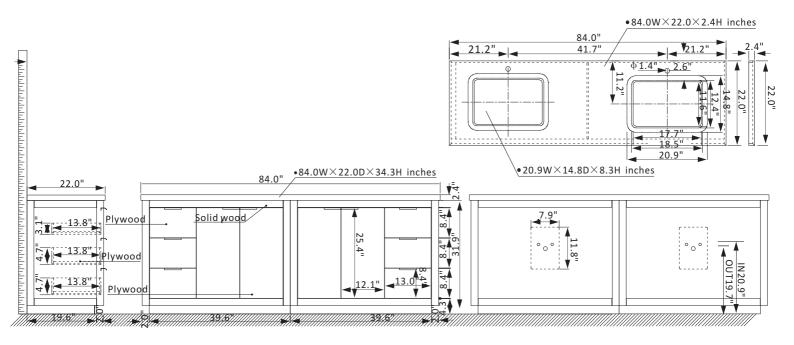

## Vinnova Leiza Vanity Collection 701584-WH-ALB-NM

## **Features**

Constructed of imported solid oak and plywood for superior durability.

Available in White or Classical Grey finish to complement your décor.

WH(ALB): Sintered stone countertop in Grey for a clean, elegant look.

CR(GW): Composite grain stone countertop in White for a clean, elegant look,

45degree chamfered water retaining edges around

4 soft-close doors and 6 soft-close drawers provide ample storage.

Brushed Gold or Matte Black hardware finish lends a touch of style and contrast.

Double white ceramic undermount sinks included.

Back panel included.

Built-in UL-listed power and USB outlet to power your styling tools

Pre-drilled and designed for easy plumbing and faucet installation.

\* Does not include faucet, drain assembly, P-trap and backsplash