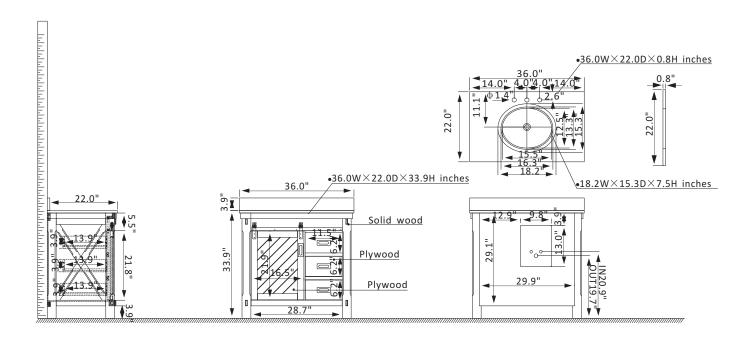

## Vinnova Cortes Vanity Collection 701736-WP-WS-NM

## **Features**

Constructed of imported solid oak and plywood for superior durability.

Available in Classical Grey or Weathered Pine finish to complement your décor.

White composite stone countertop provides a clean, elegant look.

1 soft-close door and 3 soft-close drawers provide spacious storage.

Matte Black hardware finish lends a touch of style and contrast.

White ceramic undermount sink with backsplash included.

Back panel included

Pre-drilled and designed for easy plumbing and faucet installation.

\* Does not include faucet, drain assembly, or P-trap.