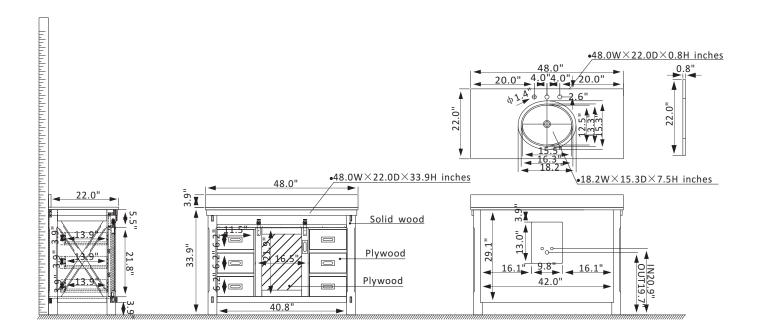

## Vinnova Cortes Vanity Collection 701748-WP-WS-NM

## Features

Constructed of imported solid oak and plywood for superior durability. Available in Classical Grey or Weathered Pine finish to complement your décor. White composite stone countertop provides a clean, elegant look. 1 soft-close door and 6 soft-close drawers provide spacious storage. Matte Black hardware finish lends a touch of style and contrast. White ceramic undermount sink with backsplash included. Back panel included Pre-drilled and designed for easy plumbing and faucet installation.

\* Does not include faucet, drain assembly, or P-trap.