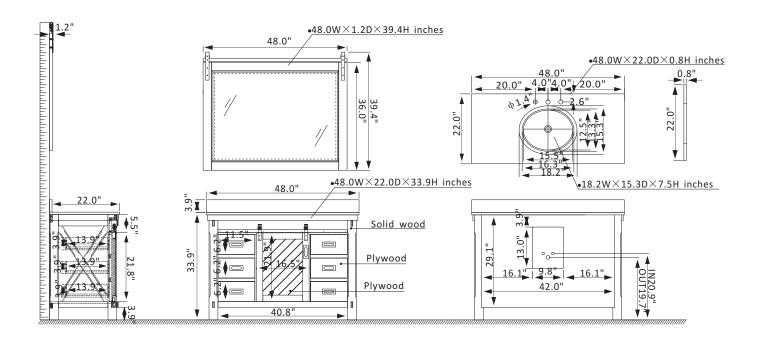

## Vinnova Cortes Vanity Collection 701748-WP-WS

## Features

Constructed of imported solid oak and plywood for superior durability. Available in Classical Grey or Weathered Pine finish to complement your décor. White composite stone countertop provides a clean, elegant look. 1 soft-close door and 6 soft-close drawers provide spacious storage. Matte Black hardware finish lends a touch of style and contrast. White ceramic undermount sink with backsplash included. Back panel included

Single, rectangular mirror coordinates perfectly with vanity Pre-drilled and designed for easy plumbing and faucet installation.

\* Does not include faucet, drain assembly, or P-trap.