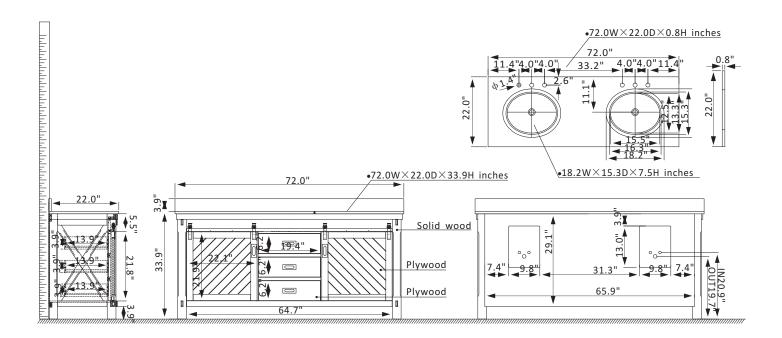

## Vinnova Cortes Vanity Collection 701772-CR-WS-NM

## **Features**

Constructed of imported solid oak and plywood for superior durability.

Available in Classical Grey or Weathered Pine finish to complement your décor.

White composite stone countertop provides a clean, elegant look.

2 soft-close doors and 3 soft-close drawers provide spacious storage.

Matte Black hardware finish lends a touch of style and contrast.

White ceramic undermount sink with backsplash included.

Back panel included

Pre-drilled and designed for easy plumbing and faucet installation.

\* Does not include faucet, drain assembly, or P-trap.