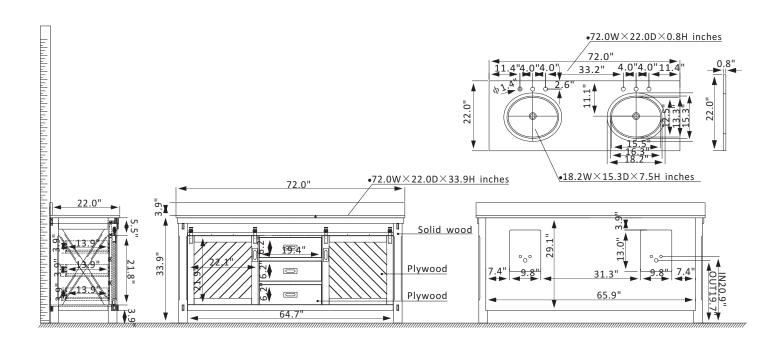

## Vinnova Cortes Vanity Collection 701772-WP-WS-NM

## Features

Constructed of imported solid oak and plywood for superior durability. Available in Classical Grey or Weathered Pine finish to complement your décor. White composite stone countertop provides a clean, elegant look. 2 soft-close doors and 3 soft-close drawers provide spacious storage. Matte Black hardware finish lends a touch of style and contrast. White ceramic undermount sink with backsplash included. Back panel included

Pre-drilled and designed for easy plumbing and faucet installation.

\* Does not include faucet, drain assembly, or P-trap.