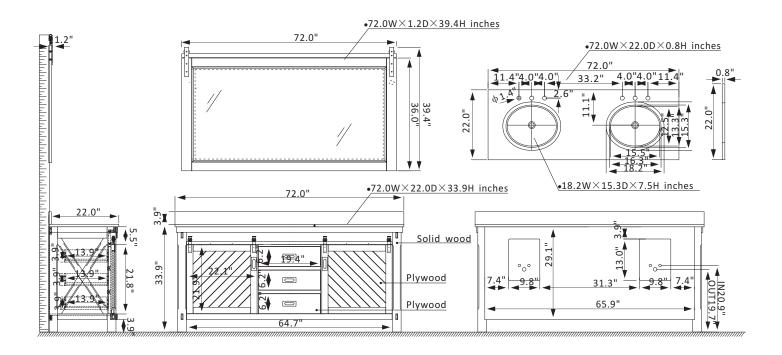

## Vinnova Cortes Vanity Collection 701772-WP-WS

## **Features**

Constructed of imported solid oak and plywood for superior durability.

Available in Classical Grey or Weathered Pine finish to complement your décor.

White composite stone countertop provides a clean, elegant look.

2 soft-close doors and 3 soft-close drawers provide spacious storage.

Matte Black hardware finish lends a touch of style and contrast.

White ceramic undermount sink with backsplash included.

Back panel included

Single, rectangular mirror coordinates perfectly with vanity

Pre-drilled and designed for easy plumbing and faucet installation.

\* Does not include faucet, drain assembly, or P-trap.