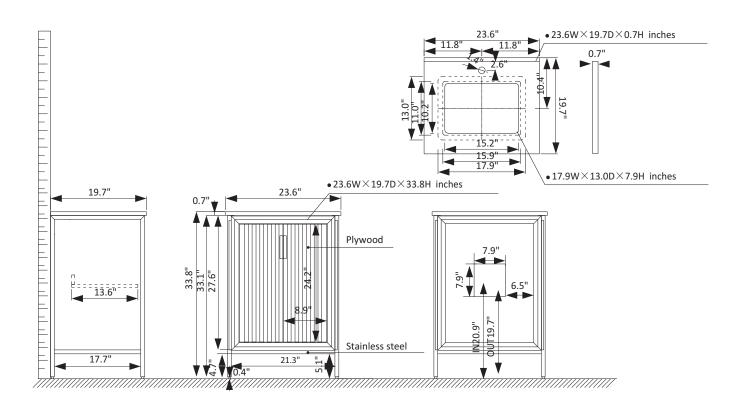

## Vinnova Granada Vanity Collection 736024-WH-GW-NM

## Features

Rugged stainless-steel and plywood construction for exceptional sturdiness. Available in White, Paris Grey or Royal Blue finish to complement your décor. White composite grain stone countertop with natural veining for an elegant look. 2 soft-close doors corrugated door panel design conceal double active shelf to hold towels and toiletries.

Brushed gold-finish hardware lends a touch of style and opulence.

White rectangular ceramic undermount sink with backsplash included. With the back panel

Pre-drilled and designed for easy plumbing and faucet installation.