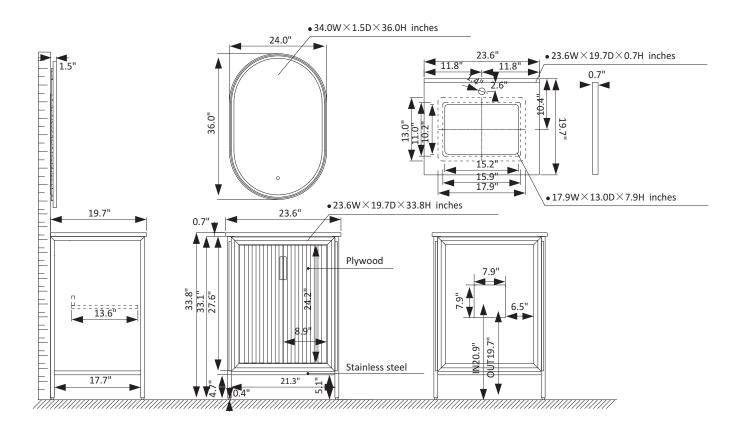

## Vinnova Granada Vanity Collection 736024-WH-GW

## **Features**

Rugged stainless-steel and plywood construction for exceptional sturdiness. Available in White, Paris Grey or Royal Blue finish to complement your décor. White composite grain stone countertop with natural veining for an elegant look. 2 soft-close doors corrugated door panel design conceal double active shelf to hold towels and toiletries.

Brushed gold-finish hardware lends a touch of style and opulence.

White rectangular ceramic undermount sink with backsplash included.

Single, rectangular LED mirror coordinates perfectly with vanity.

With the back panel

Pre-drilled and designed for easy plumbing and faucet installation.

\* Does not include faucet, drain assembly, or P-trap