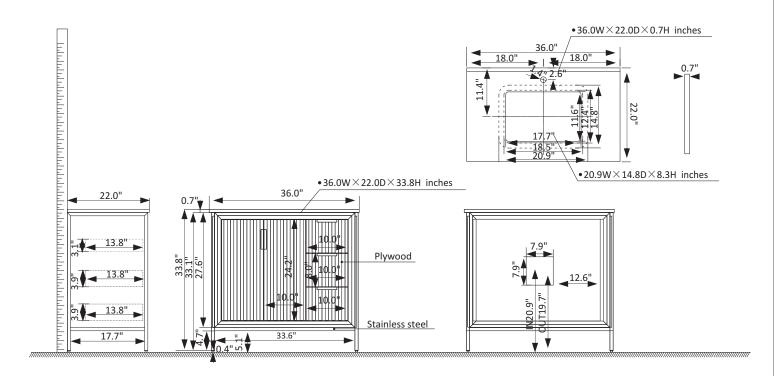

## Vinnova Granada Vanity Collection 736036-PG-GW-NM

## **Features**

Rugged stainless-steel and plywood construction for exceptional sturdiness. Available in White, Paris Grey or Royal Blue finish to complement your décor. White composite grain stone countertop with natural veining for an elegant look. 2 Soft-Close Doors and 3 soft-close drawers corrugated door panel to hold towels and toiletries.

Brushed gold-finish hardware lends a touch of style and opulence.

White rectangular ceramic undermount sink with backsplash included.

With the back panel

Pre-drilled and designed for easy plumbing and faucet installation.