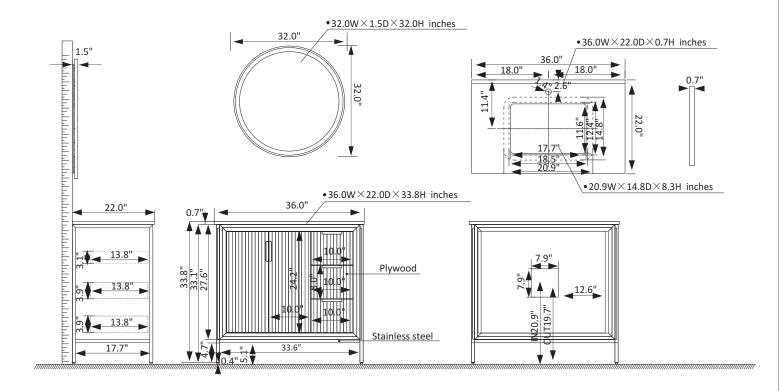

## Vinnova Granada Vanity Collection 736036-PG-GW

## **Features**

Rugged stainless-steel and plywood construction for exceptional sturdiness.

Available in White, Paris Grey or Royal Blue finish to complement your décor.

White composite grain stone countertop with natural veining for an elegant look.

2 Soft-Close Doors and 3 soft-close drawers corrugated door panel to hold towels and toiletries.

Brushed gold-finish hardware lends a touch of style and opulence.

White rectangular ceramic undermount sink with backsplash included.

Single, circular LED mirror coordinates perfectly with vanity.

With the back panel

Pre-drilled and designed for easy plumbing and faucet installation.

\* Does not include faucet, drain assembly, or P-trap