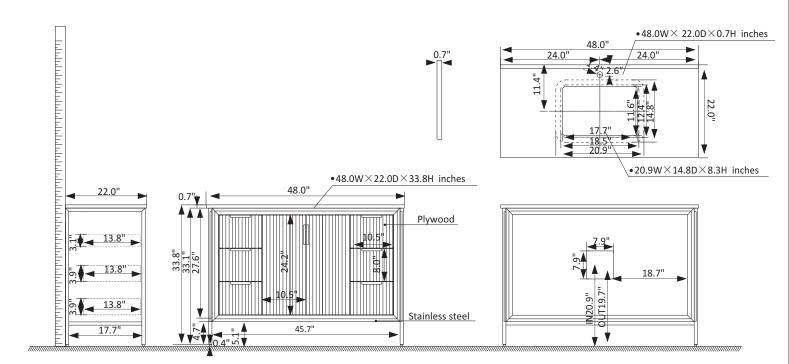

## Features

Rugged stainless-steel and plywood construction for exceptional sturdiness. Available in White, Paris Grey or Royal Blue finish to complement your décor. White composite grain stone countertop with natural veining for an elegant look. 2 Soft-Close Doors and 6 soft-close drawers corrugated door panel to hold towels and toiletries.

Brushed gold-finish hardware lends a touch of style and opulence.

White rectangular ceramic undermount sink with backsplash included. With the back panel

Pre-drilled and designed for easy plumbing and faucet installation.