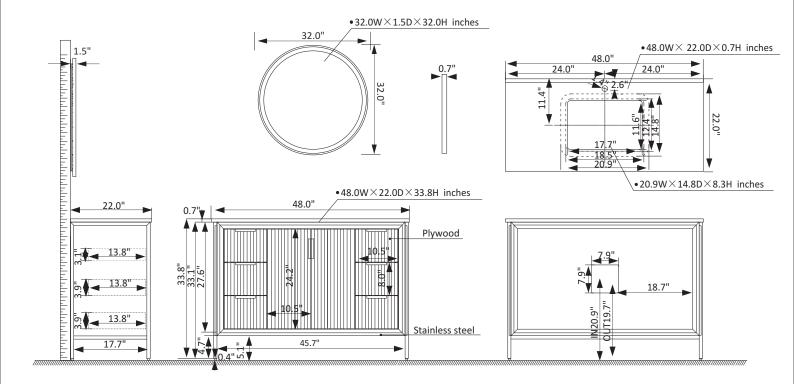

## Vinnova Granada Vanity Collection 736048-PG-GW

## **Features**

Rugged stainless-steel and plywood construction for exceptional sturdiness.

Available in White, Paris Grey or Royal Blue finish to complement your décor.

White composite grain stone countertop with natural veining for an elegant look. 2 Soft-Close Doors and 6 soft-close drawers corrugated door panel to hold towels and toiletries.

Brushed gold-finish hardware lends a touch of style and opulence.

White rectangular ceramic undermount sink with backsplash included.

Single, circular LED mirror coordinates perfectly with vanity.

With the back panel

Pre-drilled and designed for easy plumbing and faucet installation.

\* Does not include faucet, drain assembly, or P-trap