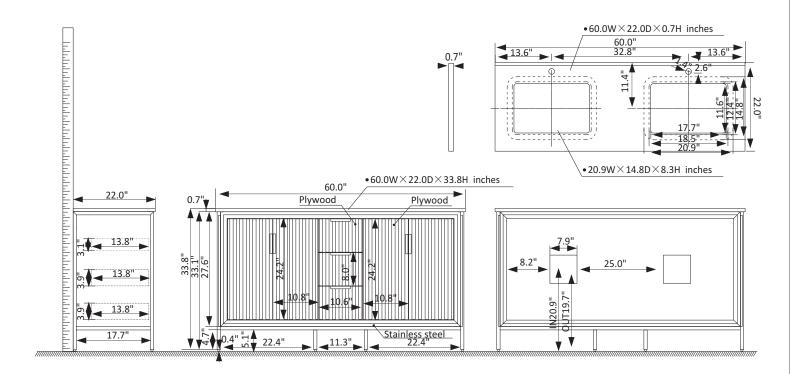

## Vinnova Granada Vanity Collection 736060-PG-GW-NM

## **Features**

Rugged stainless-steel and plywood construction for exceptional sturdiness. Available in White, Paris Grey or Royal Blue finish to complement your décor. White composite grain stone countertop with natural veining for an elegant look. 4 Soft-Close Doors and 3 soft-close drawers corrugated door panel to hold towels and toiletries.

Brushed gold-finish hardware lends a touch of style and opulence.

White rectangular ceramic undermount sink with backsplash included.

With the back panel

Pre-drilled and designed for easy plumbing and faucet installation.