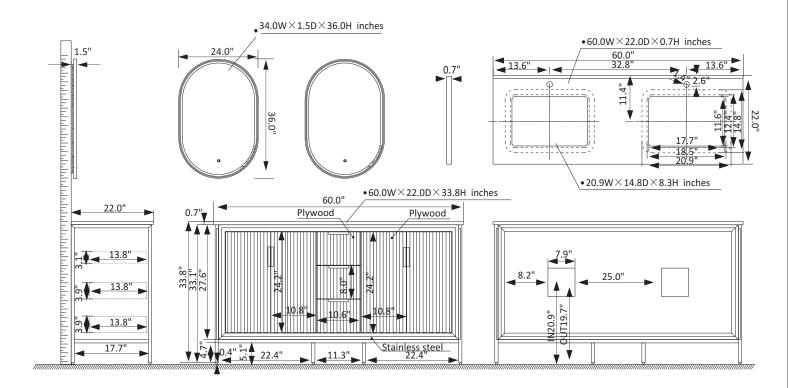

## Vinnova Granada Vanity Collection 736060-PG-GW

## **Features**

Rugged stainless-steel and plywood construction for exceptional sturdiness.

Available in White, Paris Grey or Royal Blue finish to complement your décor.

White composite grain stone countertop with natural veining for an elegant look. 4 Soft-Close Doors and 3 soft-close drawers corrugated door panel to hold towels

and toiletries.

Brushed gold-finish hardware lends a touch of style and opulence.

White rectangular ceramic undermount sink with backsplash included.

Double, oval LED mirrors coordinates perfectly with vanity.

With the back panel

Pre-drilled and designed for easy plumbing and faucet installation.

\* Does not include faucet, drain assembly, or P-trap