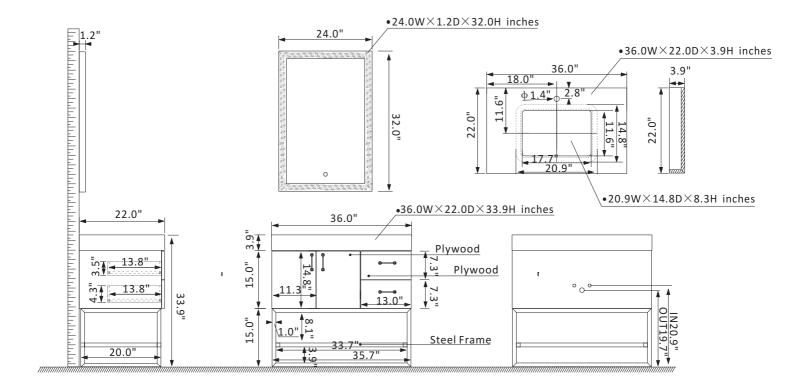

## Vinnova Alistair Vanity Collection 789036B-NO-GW

## **Features**

Wood: Solid wood and ply wood construction

North American oak finish

Single rectangle touch-sensor mirror with energy-efficient LED lighting White grain stone countertop

Rectangular undermount white ceramic sink with overflow included Two soft-closing doors & two soft-closing doors

Matte Black finish Hardware

Matte Black metal bracket support base and the open type fixed shelf Built-in UL-listed power and USB outlet

Single faucet hole, pre-drilled

\* Does not include faucet, drain assembly, or P-trap and backsplash, Bathroom Storage (Side cabinet)