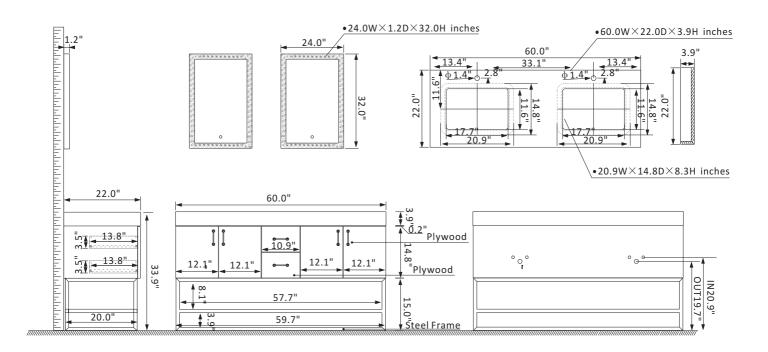

## Vinnova Alistair Vanity Collection 789060B-NO-GW

## **Features**

Wood: Solid wood and ply wood construction

North American oak finish

Double rectangle touch-sensor mirrors with energy-efficient LED lighting White grain stone countertop

Rectangular undermount white ceramic sinks with overflow included Two soft-closing drawers & four soft-closing doors

Matte Black finish Hardware

Matte Black metal bracket support base and the open type fixed shelf Built-in UL-listed power and USB outlet

Single faucet hole, pre-drilled

\* Does not include faucet, drain assembly, or P-trap and backsplash, Bathroom Storage (Side cabinet)