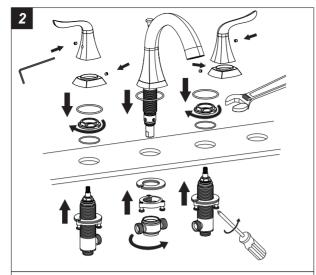

### Step 1 **Faucet installation**

Position the hand shower and secure it with fixing kit. Caution: DON'T FORGET THE O-RING BETWEEN THE HAND SHOWER AND HOSE.

The water supply lines are not included, please purchase them in plumbshop.

Position the parts as shown and secure each parts with tools respectively.

Connect the parts with supply lines as shown and tighten them with wrench.