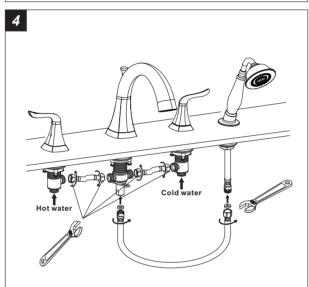

Position the parts as shown and secure each parts with tools respectively.

Connect the parts with supply lines as shown and tighten them with wrench.