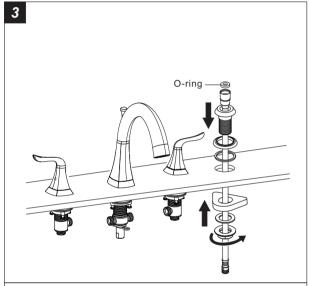

Position the parts as shown and secure each parts with tools respectively.

Connect the parts with supply lines as shown and tighten them with wrench.