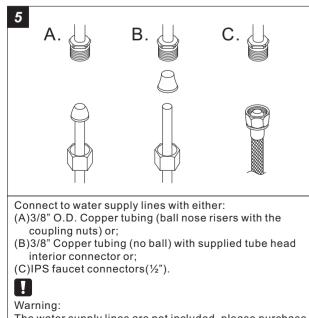

### Step 1 **Faucet installation**

Position the hand shower and secure it with fixing kit. Caution: DON'T FORGET THE O-RING BETWEEN THE HAND SHOWER AND HOSE.

The water supply lines are not included, please purchase them in plumbshop.