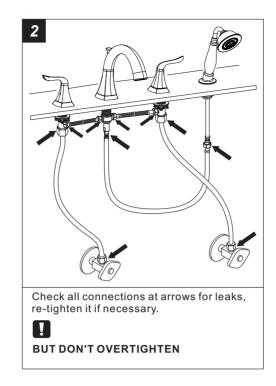

d cleaner.
- 4 Don't clean with abrasive material, abrasive paper or knife.

# Step 5 Parts list



42

43

44

Pull-out hose

Screw index

Converter pipe





## **ROMAN TUB FAUCET**

## The product is CUPC, ADA certified. Original certification model code: 2B469MV2 ASME A112.18.1/CSA B125.1

# The tools might be applied to the following places:





VINNOVA



### Step 1 **Faucet installation**





Position the hand shower and secure it with fixing kit. Caution: DON'T FORGET THE O-RING BETWEEN THE HAND SHOWER AND HOSE.



The water supply lines are not included, please purchase them in plumbshop.



Position the parts as shown and secure each parts with tools respectively.



Connect the parts with supply lines as shown and tighten them with wrench.

## **Checking and testing** Step 2



## Maintenance Step 3

If faucet leaks from the handle or drips from spout, please replace cartridge following the following steps: