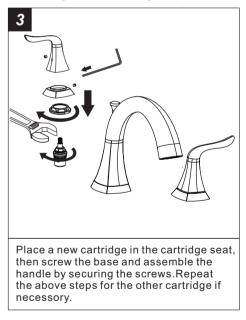

## Maintenance Step 3

If faucet leaks from the handle or drips from spout, please replace cartridge following the following steps: