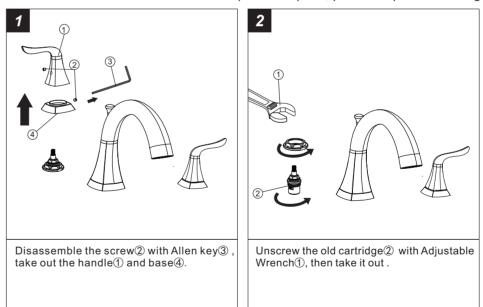

## Maintenance Step 3

If faucet leaks from the handle or drips from spout, please replace cartridge following the following steps: