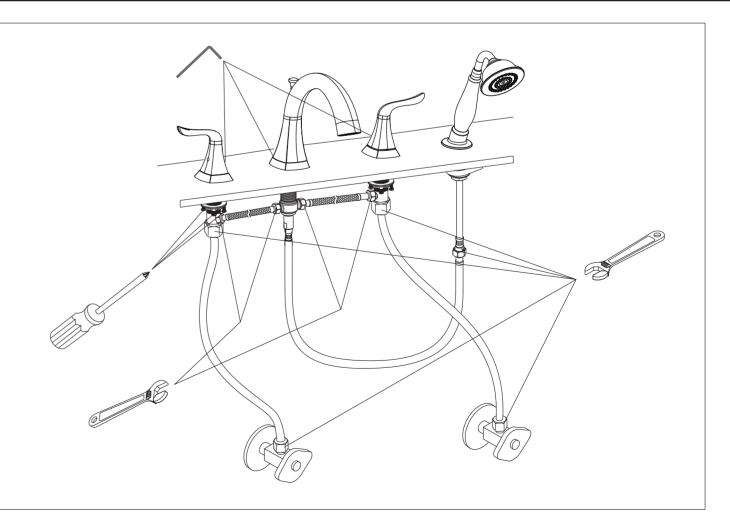

### Step 1 **Faucet installation**

Position the hand shower and secure it with fixing kit. Caution: DON'T FORGET THE O-RING BETWEEN THE HAND SHOWER AND HOSE.

The water supply lines are not included, please purchase them in plumbshop.

Position the parts as shown and secure each parts with tools respectively.

Connect the parts with supply lines as shown and tighten them with wrench.