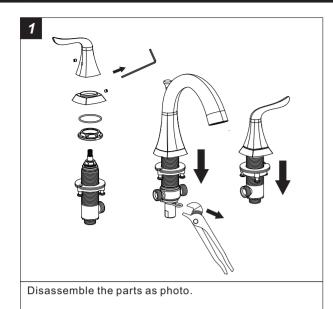

### Step 1 **Faucet installation**

Position the hand shower and secure it with fixing kit. Caution: DON'T FORGET THE O-RING BETWEEN THE HAND SHOWER AND HOSE.

The water supply lines are not included, please purchase them in plumbshop.

Position the parts as shown and secure each parts with tools respectively.

Connect the parts with supply lines as shown and tighten them with wrench.