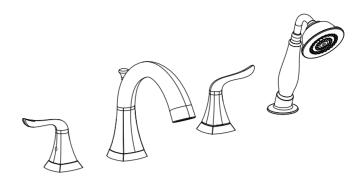

## **ROMAN TUB FAUCET**

### Step 1 **Faucet installation**

Position the hand shower and secure it with fixing kit. Caution: DON'T FORGET THE O-RING BETWEEN THE HAND SHOWER AND HOSE.

The water supply lines are not included, please purchase them in plumbshop.