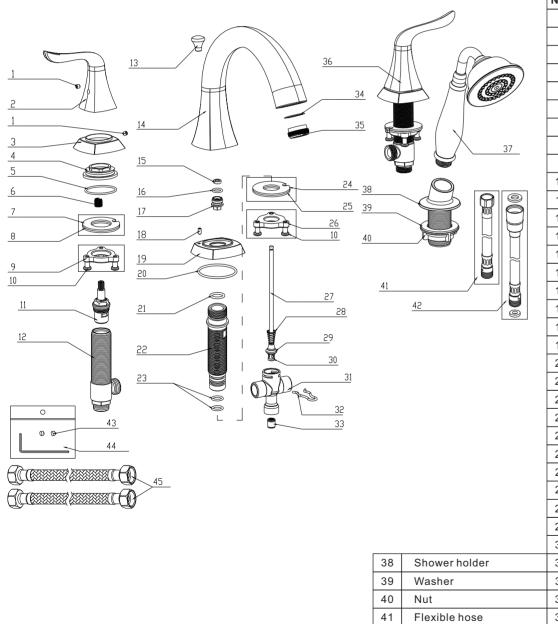

## **Cleaning and care** Step 4

Daily cleaning and care are required in order to keep the product shining and properly working.

- 1 Clean it with water and dry it with soft cloth.
- 2 Clean the product with gentle liquid or glass cleaner.
- 3 Don't use acid cleaner.
- 4 Don't clean with abrasive material, abrasive paper or knife.

# Step 5 Parts list



42

43

44

Pull-out hose

Screw index

Converter pipe





## **ROMAN TUB FAUCET**

## The product is CUPC, ADA certified. Original certification model code: 2B469MV2 ASME A112.18.1/CSA B125.1

# The tools might be applied to the following places:





VINNOVA



### Step 1 **Faucet installation**





Position the hand shower and secure it with fixing kit. Caution: DON'T FORGET THE O-RING BETWEEN THE HAND SHOWER AND HOSE.



The water supply lines are not included, please purchase them in plumbshop.



Position the parts as shown and secure each parts with tools respectively.



Connect the parts with supply lines as shown and tighten them with wrench.

## **Checking and testing** Step 2



## Maintenance Step 3

If faucet leaks from the handle or drips from spout, please replace cartr