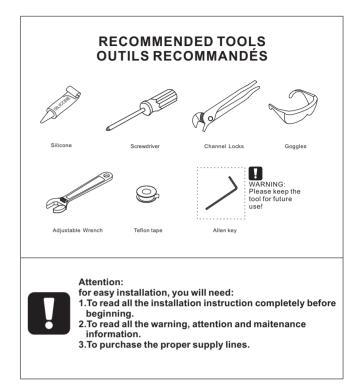

## **Cleaning and care** Step 4

Daily cleaning and care are required in order to keep the product shining and properly working.

- 1 Clean it with water and dry it with soft cloth.
- 2 Clean the product with gentle liquid or glass cleaner.
- 3 Don't use acid cleaner.
- 4 Don't clean with abrasive material, abrasive paper or knife.

# Step 5 Parts list



42

43

44

Pull-out hose

Screw index

Converter pipe





## **ROMAN TUB FAUCET**

## The product is CUPC, ADA certified. Original certification model code: 2B469MV2 ASME A112.18.1/CSA B125.1

# The tools might be applied to the following places:





VINNOVA



### Step 1 **Faucet installation**





Position the hand shower and secure it with fixing kit. Caution: DON'T FORGET THE O-RING BETWEEN THE HAND SHOWER AND HOSE.



The water supply lines are not included, please purchase them in plumbshop.



Position the parts as shown and secure each parts with tools respectively.



Connect the parts with supply lines as shown and tighten them with wrench.

## **Checking and testing** Step 2



## Maintenance Step 3

If faucet leaks from the handle or drips from spout, please replace cartridge following the following steps: