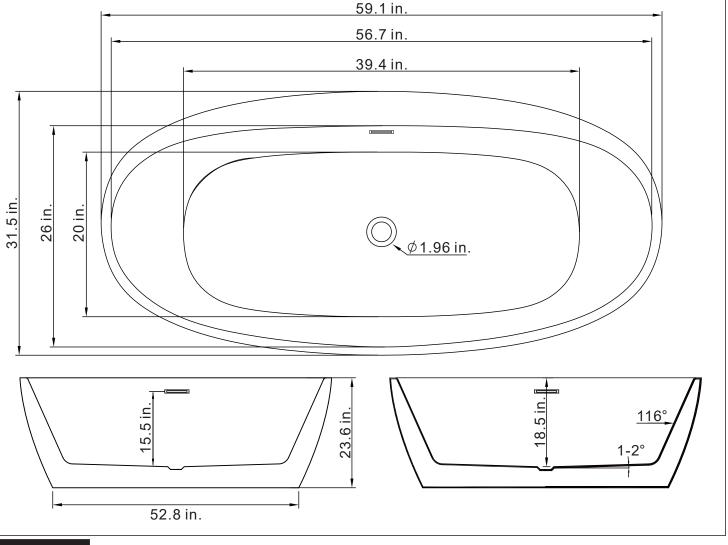

## **INSTALLATION SPECIFICATION**

| SKU                    | 254059-BAT-WH        |
|------------------------|----------------------|
| Overall Dimensions     | 59.1"X31.5"X23.6"H   |
| Inner Dimensions       | 39.4" X 20" X 18.5"H |
| Water Capacity         |                      |
| With overflow          | 58 gallons           |
| Water Depth            |                      |
| To top of tub          | 18-1/2 inch          |
| To overflow            | 15.6 inch            |
| Seating Capacity       | 1 person             |
| Tub Weight             | 88.2 lbs             |
| Overflow Height        | 2.95 inch            |
| Faucet Configurations  | No Faucet Driling    |
| With pop-up drain      | With siphon          |
| Bathtub Certifications | CUPC                 |