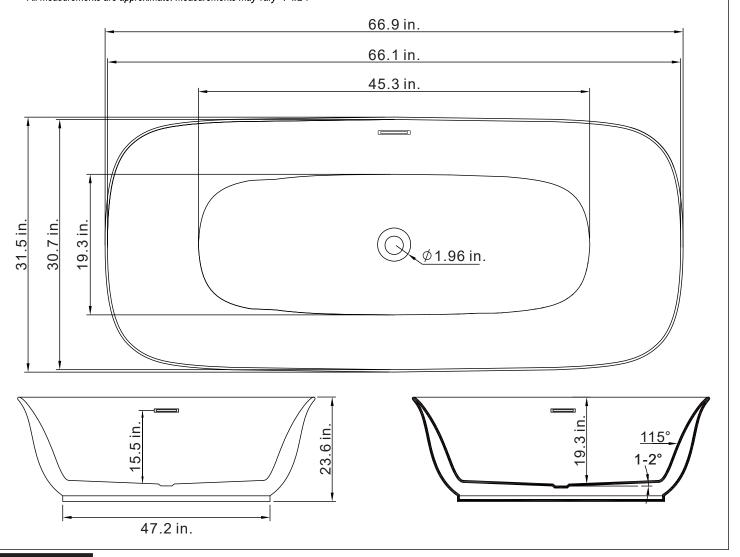

## **INSTALLATION SPECIFICATION**

| SKU                    | 255067-BAT-WH          |
|------------------------|------------------------|
| Overall Dimensions     | 66.9"X31.5"X23.6"H     |
| Inner Dimensions       | 45.3" X 19.3" X 19.3"H |
| Water Capacity         |                        |
| With overflow          | 74 gallons             |
| Water Depth            |                        |
| To top of tub          | 19-2/7 inch            |
| To overflow            | 16.3 inch              |
| Seating Capacity       | 1 person               |
| Tub Weight             | 103.6 lbs              |
| Overflow Height        | 2.95 inch              |
| Faucet Configurations  | No Faucet Driling      |
| With pop-up drain      | With siphon            |
| Bathtub Certifications | CUPC                   |