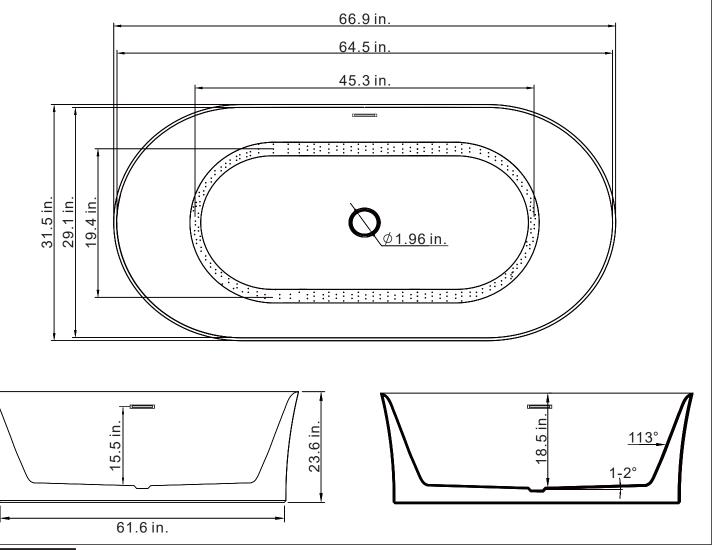

## INSTALLATION SPECIFICATION

| SKU                                                            | 256067-BAT-WH          |
|----------------------------------------------------------------|------------------------|
| Overall Dimensions                                             | 66.9"X31.5"X23.6"H     |
| Inner Dimensions                                               | 45.3" X 19.4" X 18.5"H |
| Water Capacity                                                 |                        |
| With overflow                                                  | 87.2 gallons           |
| Water Depth                                                    |                        |
| To top of tub                                                  | 18-1/2 inch            |
| To overflow                                                    | 15.6 inch              |
| Seating Capacity                                               | 1 person               |
| Tub Weight                                                     | 136.7 lbs              |
| Overflow Height                                                | 2.95 inch              |
| Faucet Configurations                                          | No Faucet Driling      |
| With pop-up drain                                              | With siphon            |
| Bathtub Certifications                                         | CUPC                   |
| All measurements are approximate Measurements may vany +/-1/2" |                        |

Aubrey 67"×31"

Air Bathtub

All measurements are approximate. Measurements may vary +/-1/2".