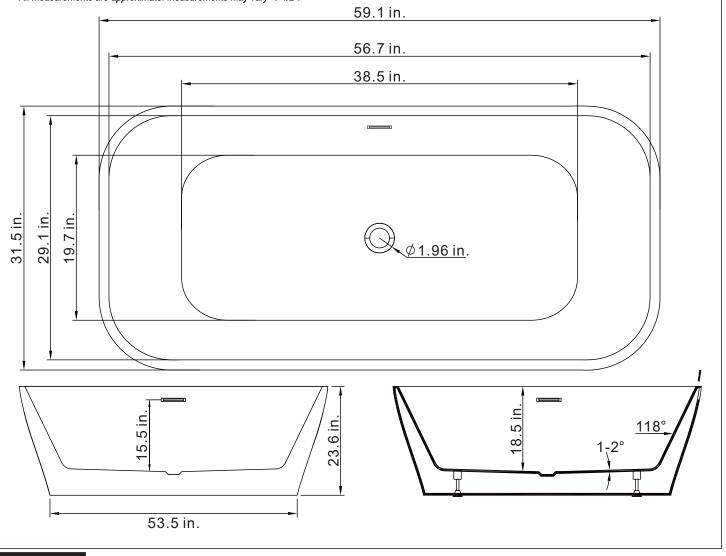

## **INSTALLATION SPECIFICATION**

| SKU                    | 252059-BAT-WH          |
|------------------------|------------------------|
| Overall Dimensions     | 59.1"X31.5"X23.6"H     |
| Inner Dimensions       | 38.5" X 19.7" X 18.5"H |
| Water Capacity         |                        |
| With overflow          | 72.4 gallons           |
| Water Depth            |                        |
| To top of tub          | 18-1/2 inch            |
| To overflow            | 15.6 inch              |
| Seating Capacity       | 1 person               |
| Tub Weight             | 97 lbs                 |
| Overflow Height        | 2.95 inch              |
| Faucet Configurations  | No Faucet Driling      |
| With pop-up drain      | With siphon            |
| Bathtub Certifications | CUPC                   |