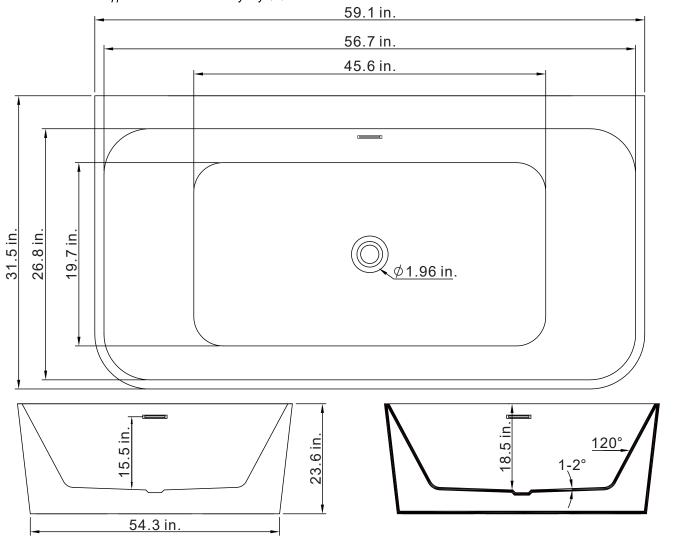

## INSTALLATION SPECIFICATION

| SKU                    | 253059-BAT-WH          |
|------------------------|------------------------|
| Overall Dimensions     | 59.1"X31.5"X23.6"H     |
| Inner Dimensions       | 45.6" X 19.7" X 18.5"H |
| Water Capacity         |                        |
| With overflow          | 69.2 gallons           |
| Water Depth            |                        |
| To top of tub          | 18-1/2 inch            |
| To overflow            | 15.6 inch              |
| Seating Capacity       | 1 person               |
| Tub Weight             | 130 lbs                |
| Overflow Height        | 2.95 inch              |
| Faucet Configurations  | No Faucet Driling      |
| With pop-up drain      | With siphon            |
| Bathtub Certifications | CUPC                   |
|                        |                        |