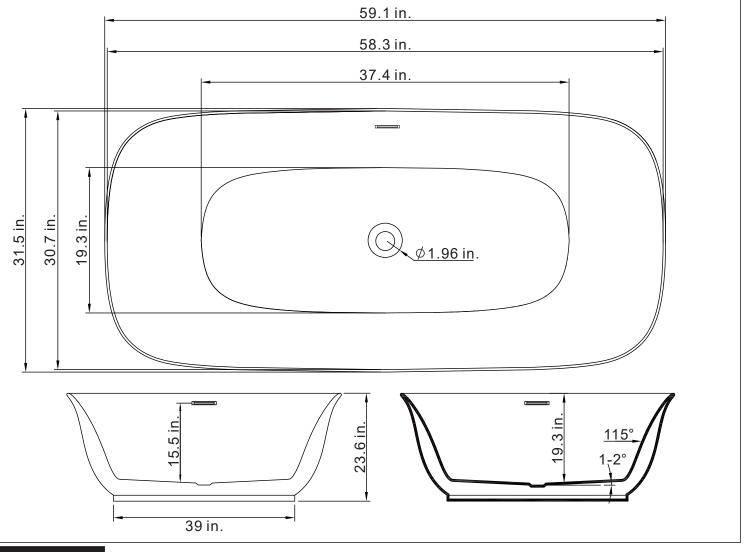

## **INSTALLATION SPECIFICATION**

| SKU                    | 255059-BAT-WH          |
|------------------------|------------------------|
| Overall Dimensions     | 59.1"X31.5"X23.6"H     |
| Inner Dimensions       | 37.4" X 19.3" X 19.3"H |
| Water Capacity         |                        |
| With overflow          | 63.4 gallons           |
| Water Depth            |                        |
| To top of tub          | 19-2/7 inch            |
| To overflow            | 16.3 inch              |
| Seating Capacity       | 1 person               |
| Tub Weight             | 94.8 lbs               |
| Overflow Height        | 2.95 inch              |
| Faucet Configurations  | No Faucet Driling      |
| With pop-up drain      | With siphon            |
| Bathtub Certifications | CUPC                   |