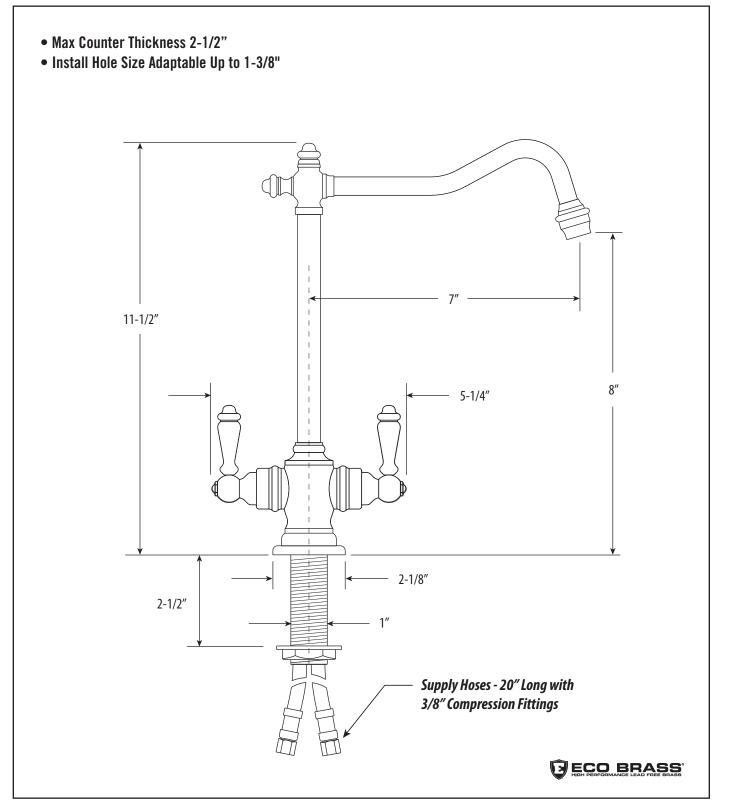

## ANNAPOLIS BAR FAUCET / LEVER HANDLES

DIMENSIONS MAY VARY AND ARE SUBJECT TO CHANGE. NO RESPONSIBILITY IS ASSUMED FOR USE OF SUPERCEDED OR VOIDED DATA

## ANNAPOLIS BAR FAUCET / LEVER HANDLES

#### **FEATURES**

- Perfect for wet bars, kitchen islands and entertainment areas.
- Part of the traditional Annapolis Suite.
- Hook spout has 7" reach and can swivel 360 degrees.
- 1.7 gpm maximum flow rate with aerated tip.
- 1/4 turn ceramic disk valve cartridges.
- Ergonomic dual lever handles.
- Resistant to reverse osmosis water.
- Made from eco-friendly solid brass.
- Removable aerator tip for easy cleaning.
- 3/8" compression connections.
- Reinforced braided connection hoses.
- Lifetime functional warranty.