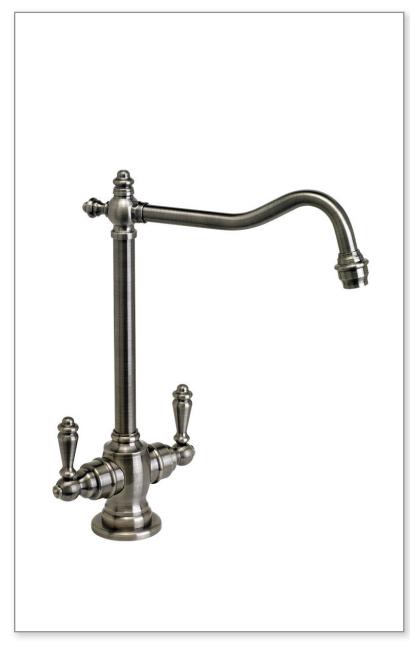

#### **CODES/STANDARDS APPLICABLE**

Specified model meets or exceeds the following:

- ASME A112.18.1
- CSA B125.1
- NSF 61, 372
- CALGreen
- ADA compliant

Finish Shown - Antique Pewter