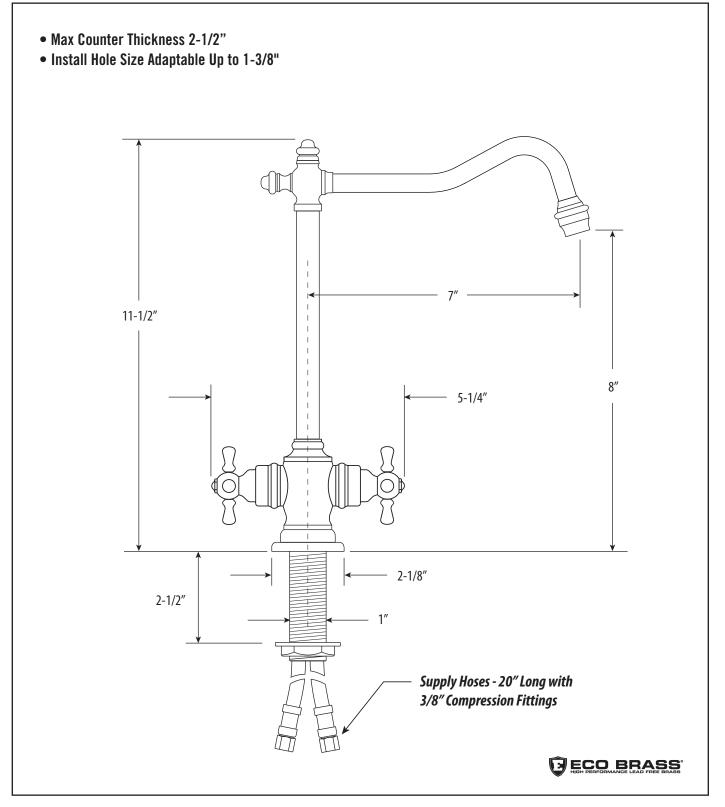

## **ANNAPOLIS BAR FAUCET / CROSS HANDLES**

DIMENSIONS MAY VARY AND ARE SUBJECT TO CHANGE. NO RESPONSIBILITY IS ASSUMED FOR USE OF SUPERCEDED OR VOIDED DATA

## ANNAPOLIS BAR FAUCET / CROSS HANDLES

## **FEATURES**

- Perfect for wet bars, kitchen islands and entertainment areas.
- Part of the traditional Annapolis Suite.
- Hook spout has 7" reach and can swivel 360 degrees.
- 1.7 gpm maximum flow rate with aerated tip.
- 1/4 turn ceramic disk valve cartridges.
- Ergonomic dual cross handles.
- Resistant to reverse osmosis water.
- Made from eco-friendly solid brass.
- Removable aerator tip for easy cleaning.
- 3/8" compression connections.
- Reinforced braided connection hoses.
- Lifetime functional warranty.