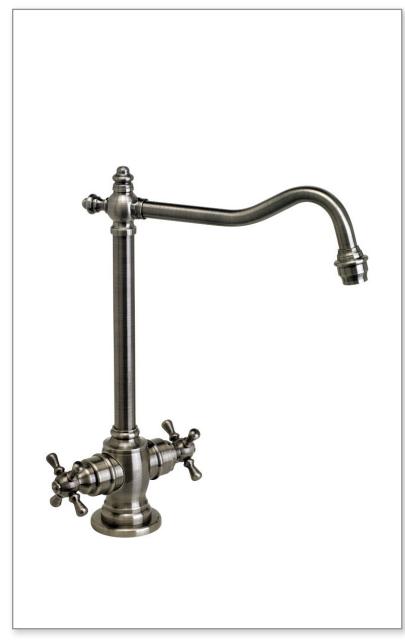

### **CODES/STANDARDS APPLICABLE**

Specified model meets or exceeds the following:

- ASME A112.18.1
- CSA B125.1
- NSF 61, 372
- CALGreen

Finish Shown - Antique Pewter