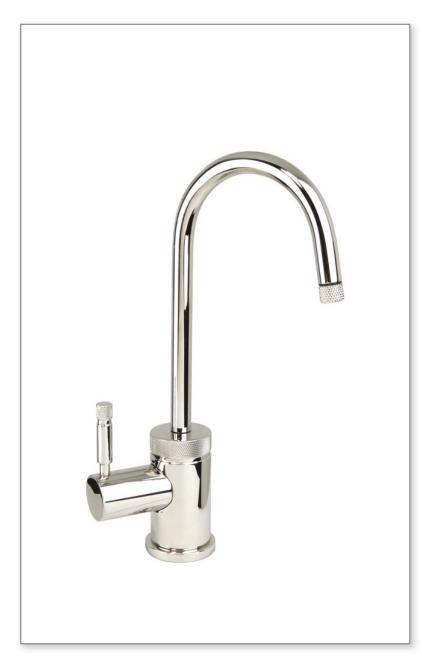

## CODES/STANDARDS APPLICABLE

Specified model meets or exceeds the following:

- ASME A112.18.1
- CSA B125.1
- NSF 61, 372
- CALGreen
- ADA compliant

Finish Shown - Polished Nickel