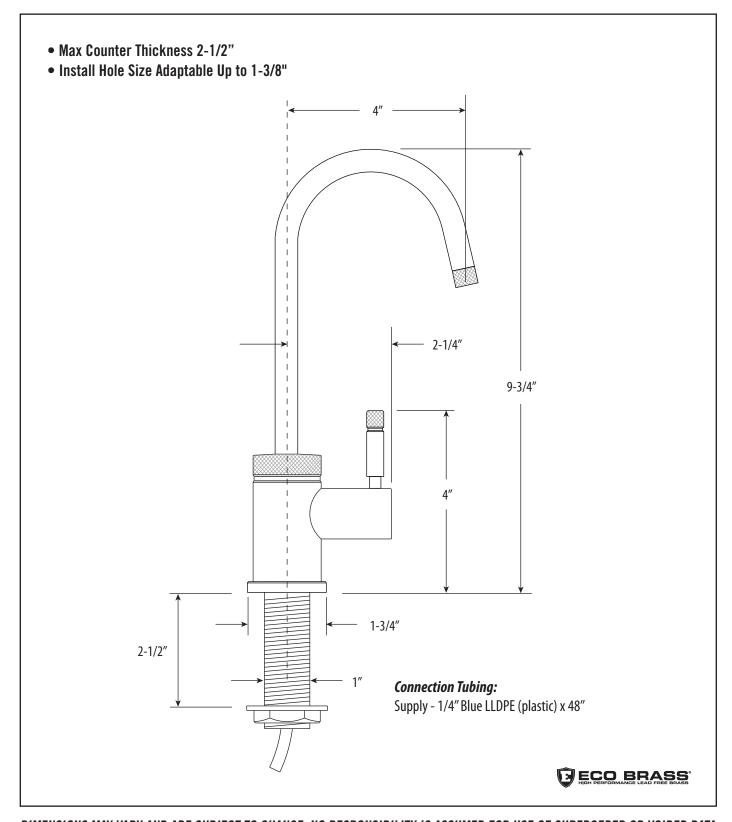

# INDUSTRIAL COLD ONLY FILTRATION FAUCET / C-SPOUT

1450C

DIMENSIONS MAY VARY AND ARE SUBJECT TO CHANGE. NO RESPONSIBILITY IS ASSUMED FOR USE OF SUPERCEDED OR VOIDED DATA

## INDUSTRIAL COLD ONLY FILTRATION FAUCET / C-SPOUT

1450C

#### **FEATURES**

- Cold filtered water on demand.
- For use with Waterstone Filtration System.
- Modern knurling gives industrial look.
- Matches all Waterstone industrial style faucets and accessories.
- C-spout has 4" reach and can swivel 360 degrees.
- 1.1 gpm maximum flow rate.
- Ergonomic single lever handle.
- Resistant to reverse osmosis water.
- Made from eco-friendly solid brass or 316 stainless steel.
- 1/4 turn ceramic disk valve cartridge.
- 1/4" x 48" blue plastic supply line.
- · Lifetime functional warranty.
- Made in the USA.