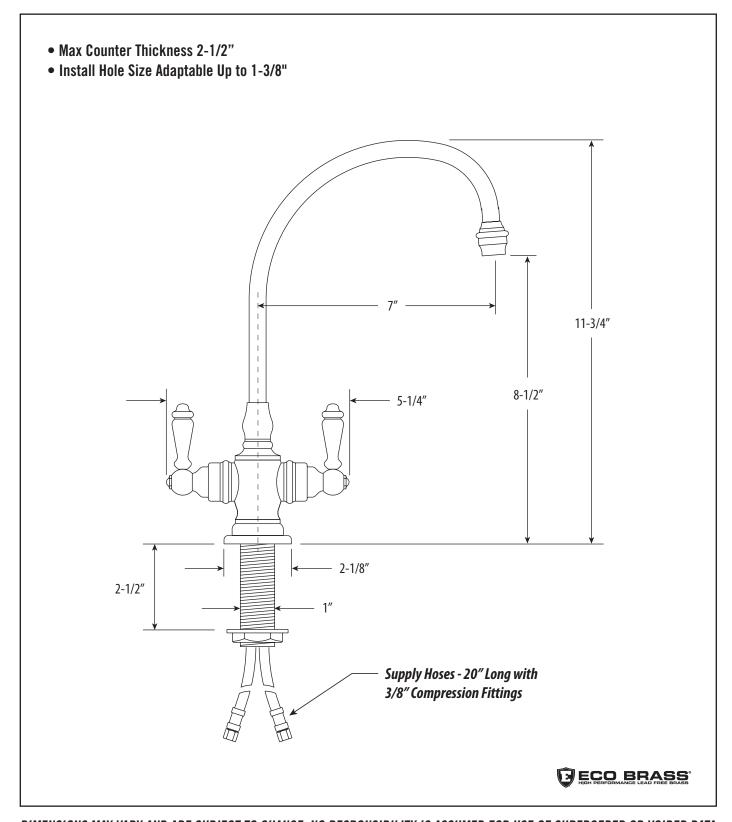

# HAMPTON BAR FAUCET / LEVER HANDLES

1500

DIMENSIONS MAY VARY AND ARE SUBJECT TO CHANGE. NO RESPONSIBILITY IS ASSUMED FOR USE OF SUPERCEDED OR VOIDED DATA

#### **FEATURES**

- Perfect for wet bars, kitchen islands and entertainment areas.
- Part of the traditional Hampton Suite.
- C-spout has 7" reach and can swivel 360 degrees.
- 1.7 gpm maximum flow rate with aerated tip.
- 1/4 turn ceramic disk valve cartridges.
- Ergonomic dual lever handles.
- Resistant to reverse osmosis water.
- Made from eco-friendly solid brass.
- Removable aerator tip for easy cleaning.
- 3/8" compression connections.
- Reinforced braided connection hoses.
- Lifetime functional warranty.
- Made in the USA.