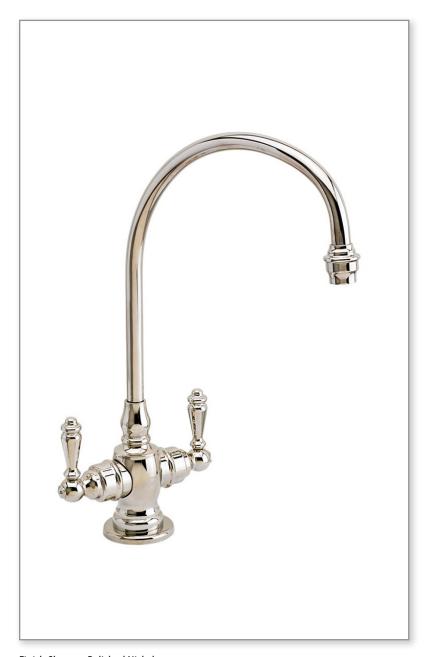

### CODES/STANDARDS APPLICABLE

Specified model meets or exceeds the following:

- ASME A112.18.1
- CSA B125.1
- NSF 61, 372
- CALGreen
- ADA compliant

Finish Shown - Polished Nickel