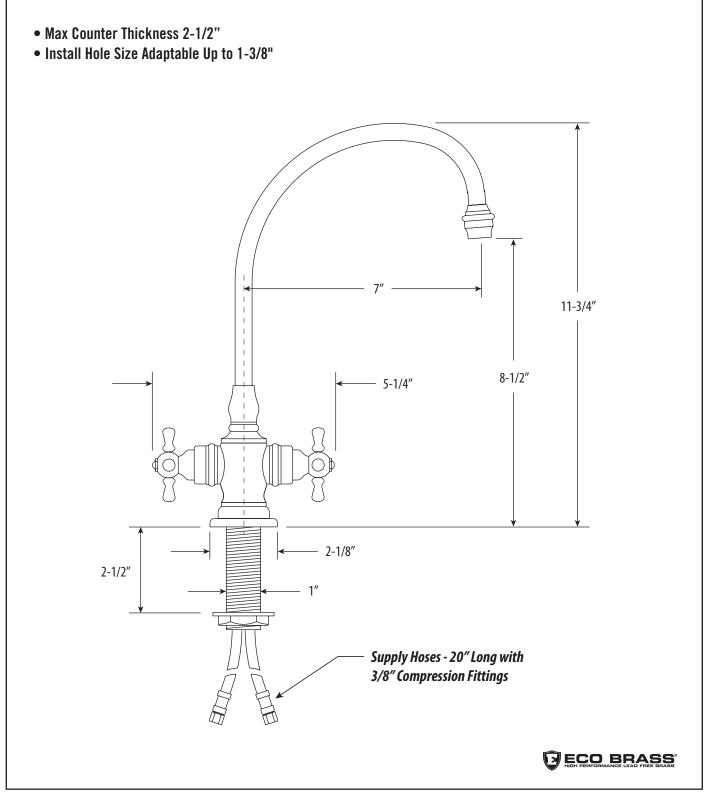

### HAMPTON BAR FAUCET / CROSS HANDLES

DIMENSIONS MAY VARY AND ARE SUBJECT TO CHANGE. NO RESPONSIBILITY IS ASSUMED FOR USE OF SUPERCEDED OR VOIDED DATA

## HAMPTON BAR FAUCET / CROSS HANDLES

#### **FEATURES**

- Perfect for wet bars, kitchen islands and entertainment areas.
- Part of the traditional Hampton Suite.
- C-spout has 7" reach and can swivel 360 degrees.
- 1.7 gpm maximum flow rate with aerated tip.
- 1/4 turn ceramic disk valve cartridges.
- Ergonomic dual cross handles.
- Resistant to reverse osmosis water.
- Made from eco-friendly solid brass.
- Removable aerator tip for easy cleaning.
- 3/8" compression connections.
- Reinforced braided connection hoses.
- Lifetime functional warranty.
- Made in the USA.