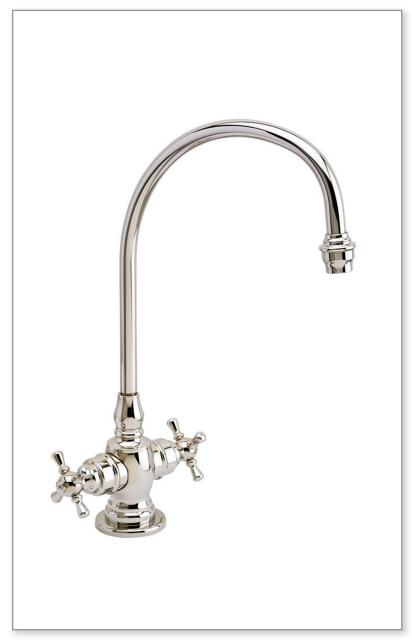

#### **CODES/STANDARDS APPLICABLE**

Specified model meets or exceeds the following:

- ASME A112.18.1
- CSA B125.1
- NSF 61, 372
- CALGreen

Finish Shown - Polished Nickel