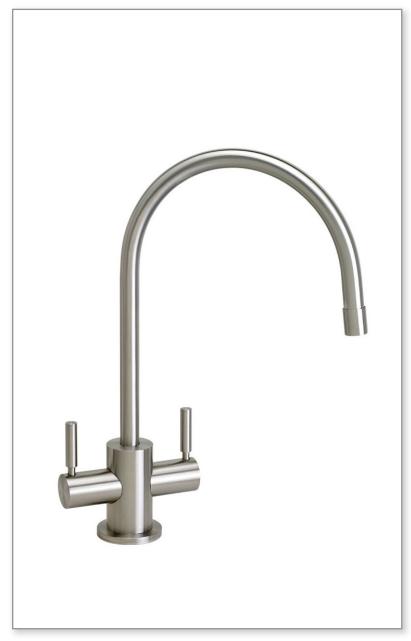

## PARCHE BAR FAUCET

### FEATURES

- Ideal for wet bars, kitchen islands and entertainment areas.
- Part of the contemporary Parche Suite.
- C-spout has 7-1/4" reach and can swivel 360 degrees.
- 1.7 gpm maximum flow rate with aerated tip.
- 1/4 turn ceramic disk valve cartridges.
- Ergonomic dual lever handles.
- Resistant to reverse osmosis water.
- Made from eco-friendly solid brass or 316 stainless steel.
- Removable aerator tip for easy cleaning.
- 3/8" compression connections.
- Reinforced braided connection hoses.
- Lifetime functional warranty.
- Made in the USA.

#### **CODES/STANDARDS APPLICABLE**

Specified model meets or exceeds the following:

- ASME A112.18.1
- CSA B125.1
- NSF 61, 372
- CALGreen
- ADA compliant

Finish Shown - Stainless Steel