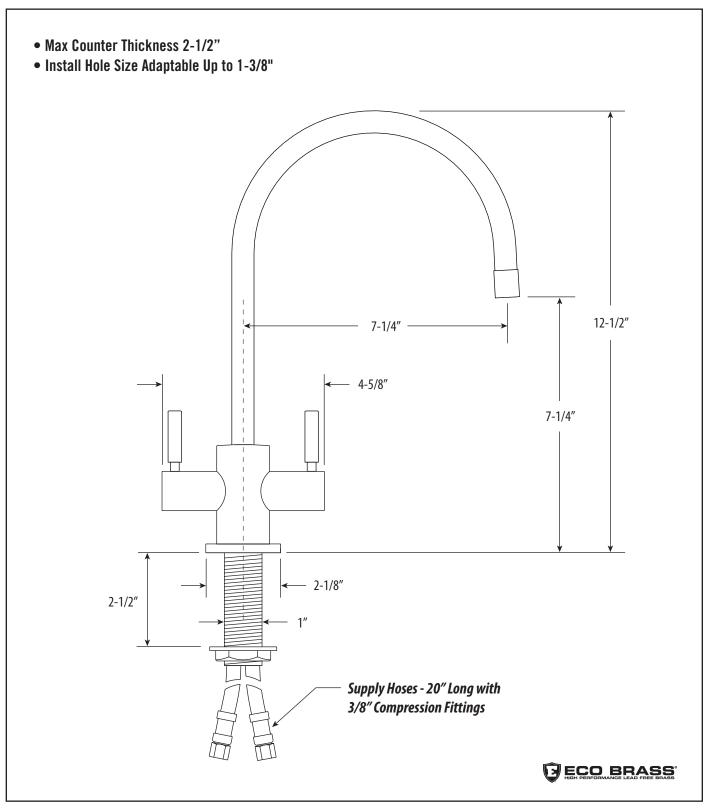

## PARCHE BAR FAUCET

DIMENSIONS MAY VARY AND ARE SUBJECT TO CHANGE. NO RESPONSIBILITY IS ASSUMED FOR USE OF SUPERCEDED OR VOIDED DATA

### FEATURES

- Ideal for wet bars, kitchen islands and entertainment areas.
- Part of the contemporary Parche Suite.
- C-spout has 7-1/4" reach and can swivel 360 degrees.
- 1.7 gpm maximum flow rate with aerated tip.
- 1/4 turn ceramic disk valve cartridges.
- Ergonomic dual lever handles.
- Resistant to reverse osmosis water.
- Made from eco-friendly solid brass or 316 stainless steel.
- Removable aerator tip for easy cleaning.
- 3/8" compression connections.
- Reinforced braided connection hoses.
- Lifetime functional warranty.
- Made in the USA.