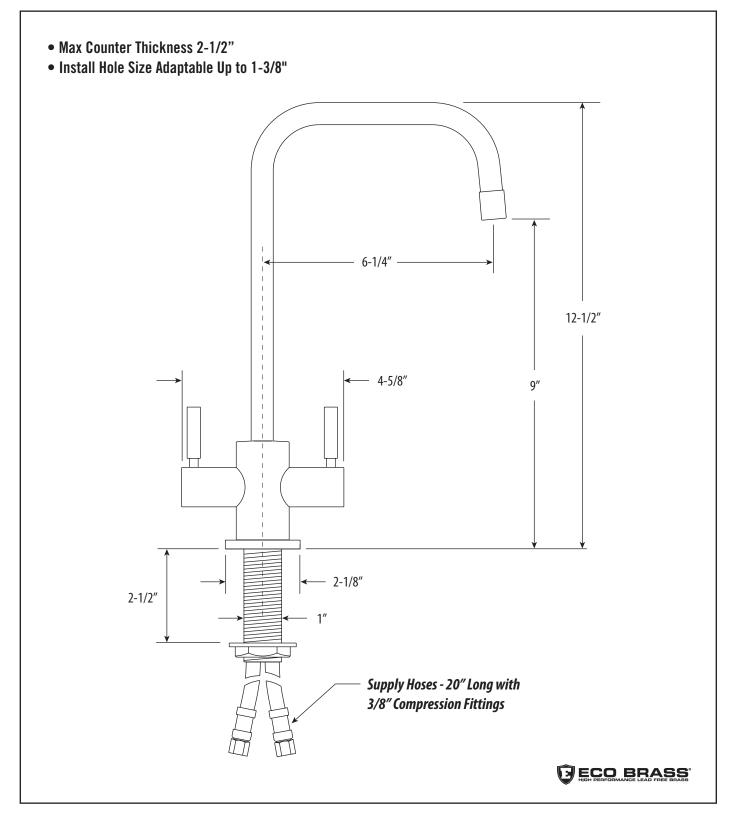

# FULTON BAR FAUCET

DIMENSIONS MAY VARY AND ARE SUBJECT TO CHANGE. NO RESPONSIBILITY IS ASSUMED FOR USE OF SUPERCEDED OR VOIDED DATA

# FULTON BAR FAUCET

#### FEATURES

- Ideal for wet bars, kitchen islands and entertainment areas.
- Part of the contemporary Fulton Suite.
- 2 bend U-spout has 6-1/4" reach and can swivel 360 degrees.
- 1.7 gpm maximum flow rate with aerated tip.
- 1/4 turn ceramic disk valve cartridges.
- Ergonomic dual lever handles.
- Resistant to reverse osmosis water.
- Made from eco-friendly solid brass or 316 stainless steel.
- Removable aerator tip for easy cleaning.
- 3/8" compression connections.
- Reinforced braided connection hoses.
- Lifetime functional warranty.
- Made in the USA.