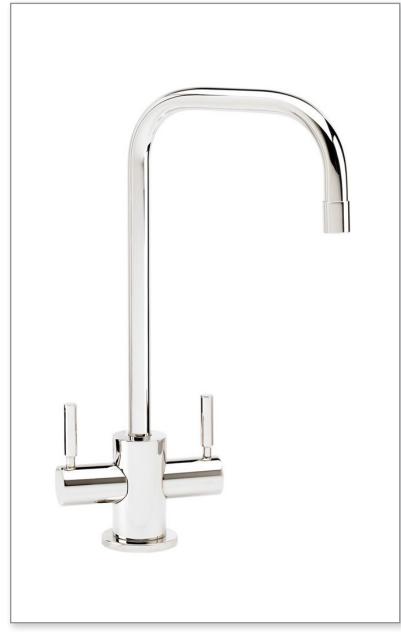

#### **CODES/STANDARDS APPLICABLE**

Specified model meets or exceeds the following:

- ASME A112.18.1
- CSA B125.1
- NSF 61, 372
- CALGreen
- ADA compliant

Finish Shown - Polished Nickel