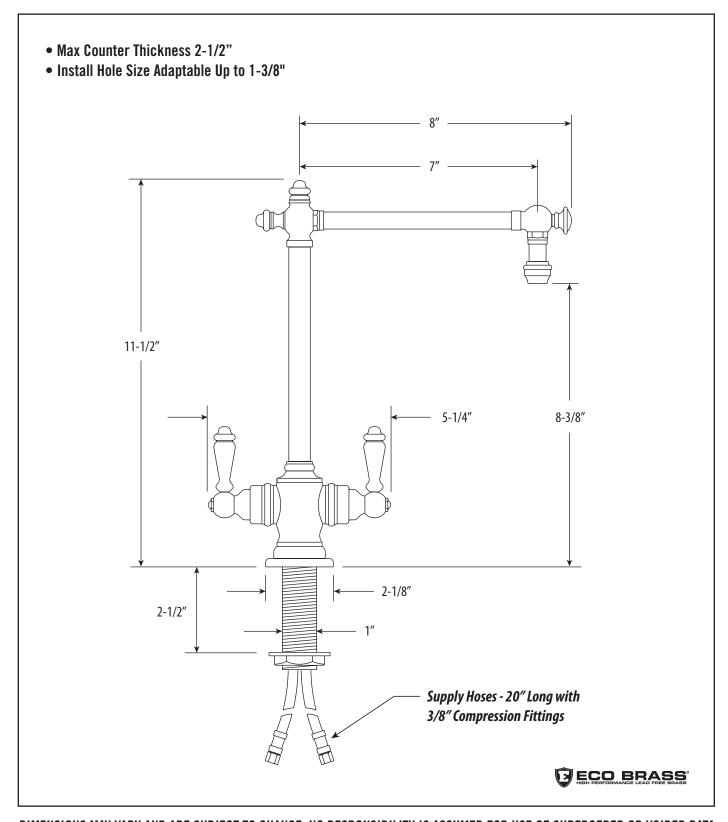

# TOWSON BAR FAUCET / LEVER HANDLES

1800

DIMENSIONS MAY VARY AND ARE SUBJECT TO CHANGE. NO RESPONSIBILITY IS ASSUMED FOR USE OF SUPERCEDED OR VOIDED DATA

## TOWSON BAR FAUCET / LEVER HANDLES

1800

#### **FEATURES**

- Perfect for wet bars, kitchen islands and entertainment areas
- Part of the traditional Towson Suite.
- Straight spout has 7" reach and can swivel 360 degrees.
- 1.7 gpm maximum flow rate with aerated tip.
- 1/4 turn ceramic disk valve cartridges.
- Ergonomic dual lever handles.
- Resistant to reverse osmosis water.
- Made from eco-friendly solid brass.
- Removable aerator tip for easy cleaning.
- 3/8" compression connections.
- Reinforced braided connection hoses.
- · Lifetime functional warranty.
- Made in the USA.