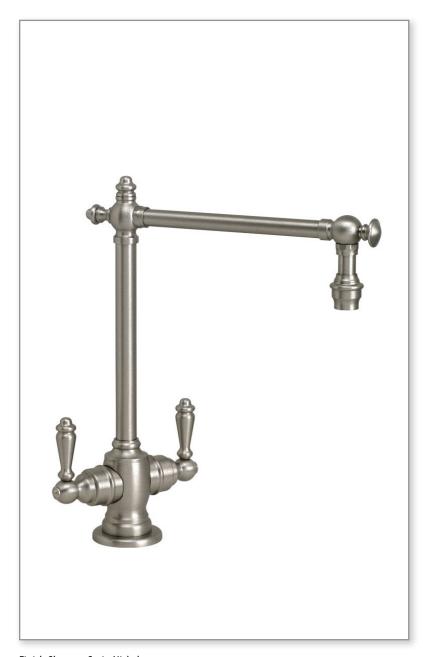

#### CODES/STANDARDS APPLICABLE

Specified model meets or exceeds the following:

- ASME A112.18.1
- CSA B125.1
- NSF 61, 372
- CALGreen
- ADA compliant

Finish Shown - Satin Nickel