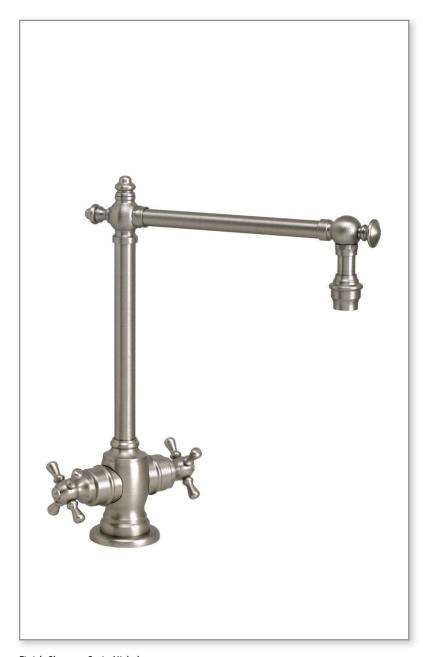

#### CODES/STANDARDS APPLICABLE

Specified model meets or exceeds the following:

- ASME A112.18.1
- CSA B125.1
- NSF 61, 372
- CALGreen

Finish Shown - Satin Nickel