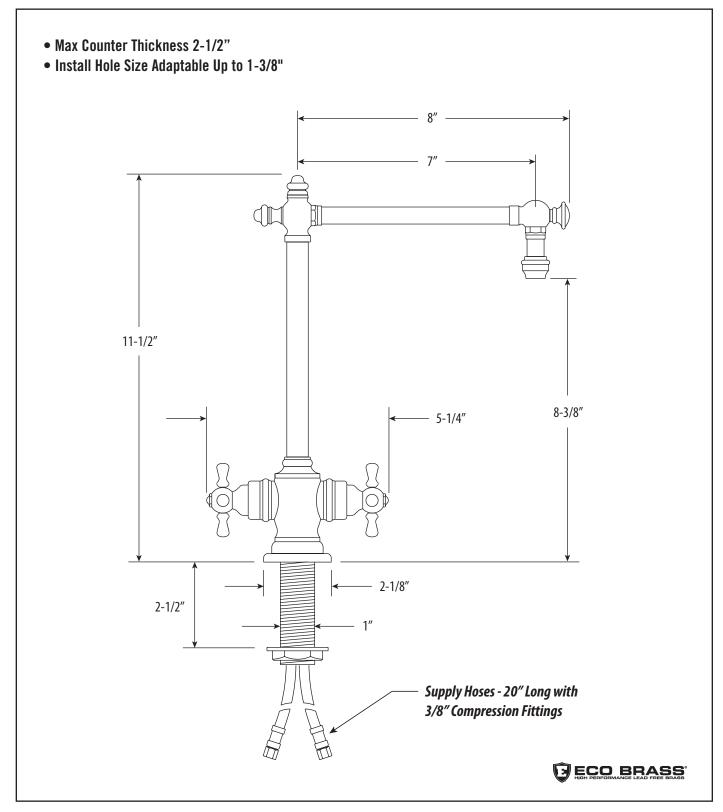

# TOWSON BAR FAUCET / CROSS HANDLES

1850

DIMENSIONS MAY VARY AND ARE SUBJECT TO CHANGE. NO RESPONSIBILITY IS ASSUMED FOR USE OF SUPERCEDED OR VOIDED DATA

#### **FEATURES**

- Perfect for wet bars, kitchen islands and entertainment areas
- Part of the traditional Towson Suite.
- Straight spout has 7" reach and can swivel 360 degrees.
- 1.7 gpm maximum flow rate with aerated tip.
- 1/4 turn ceramic disk valve cartridges.
- Ergonomic dual cross handles.
- Resistant to reverse osmosis water.
- Made from eco-friendly solid brass.
- Removable aerator tip for easy cleaning.
- 3/8" compression connections.
- Reinforced braided connection hoses.
- Lifetime functional warranty.
- Made in the USA.

#### CODES/STANDARDS APPLICABLE

Specified model meets or exceeds the following:

- ASME A112.18.1
- CSA B125.1
- NSF 61, 372
- CALGreen

Finish Shown - Satin Nickel