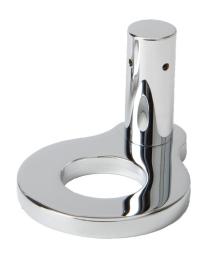

### **PRODUCT DESCRIPTION**

- Prevents brine water or dirt back into your reverse osmosis filtration system
- Designed for use with Waterstone Filtration Faucets.
- Solid brass or stainless steel construction.
- Made in the USA.