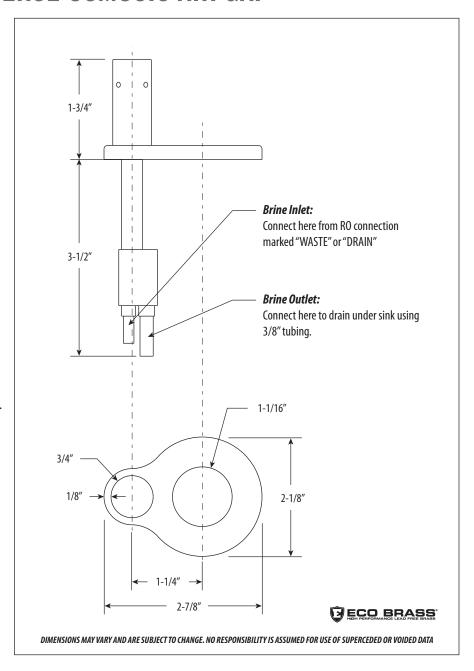

### **PRODUCT DESCRIPTION**

- Prevents brine water or dirt back into your reverse osmosis filtration system
- Designed for use with Waterstone Filtration Faucets.
- Solid brass or stainless steel construction.
- Made in the USA.