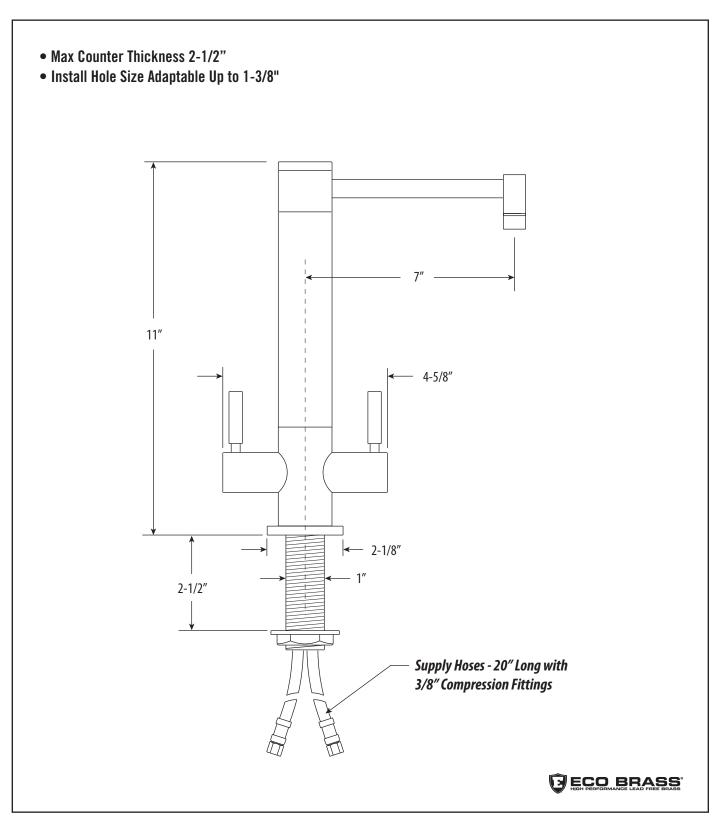

#### **FEATURES**

- Ideal for wet bars, kitchen islands and entertainment areas
- Part of the contemporary Hunley Suite.
- Straight spout has 7" reach and can swivel 360 degrees.
- 1.7 gpm maximum flow rate with aerated tip.
- 1/4 turn ceramic disk valve cartridges.
- Ergonomic dual lever handles.
- Resistant to reverse osmosis water.
- Made from eco-friendly solid brass or 316 stainless steel.
- Removable aerator tip for easy cleaning.
- 3/8" compression connections.
- Reinforced braided connection hoses.
- · Lifetime functional warranty.
- Made in the USA.

#### CODES/STANDARDS APPLICABLE

Specified model meets or exceeds the following:

- ASME A112.18.1
- CSA B125.1
- NSF 61, 372
- CALGreen
- ADA compliant

Finish Shown - Chrome