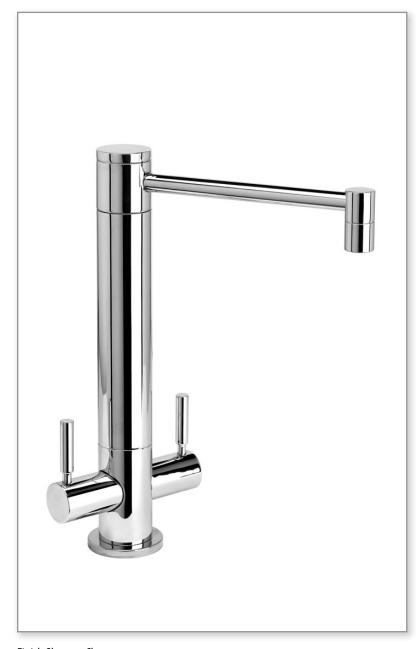

#### CODES/STANDARDS APPLICABLE

Specified model meets or exceeds the following:

- ASME A112.18.1
- CSA B125.1
- NSF 61, 372
- CALGreen
- ADA compliant

Finish Shown - Chrome