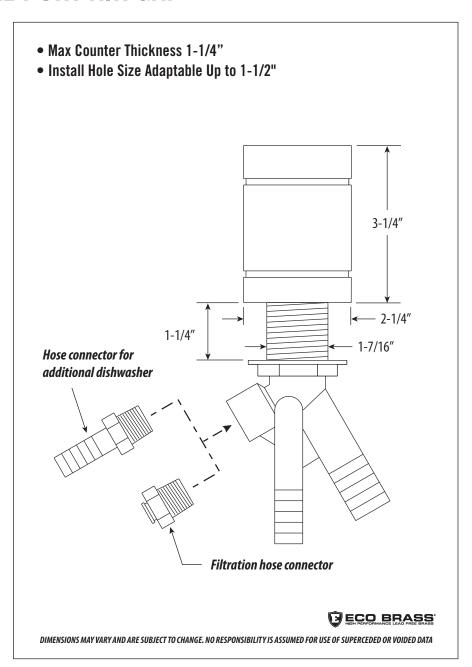

### **PRODUCT DESCRIPTION**

- Dual or single port dishwasher airgap.
- Prevents dishwasher backflow and dirt buildup.
- Includes adapters for RO port or 2nd dishwasher.
- Cover hides upper nut and washer edges.
- Solid brass or stainless steel construction.
- Made in the USA.