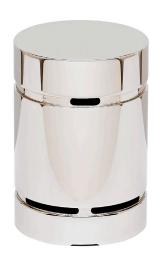

### **PRODUCT DESCRIPTION**

- Dual or single port dishwasher airgap.
- Prevents dishwasher backflow and dirt buildup.
- Includes adapters for RO port or 2nd dishwasher.
- Cover hides upper nut and washer edges.
- Solid brass or stainless steel construction.
- Made in the USA.