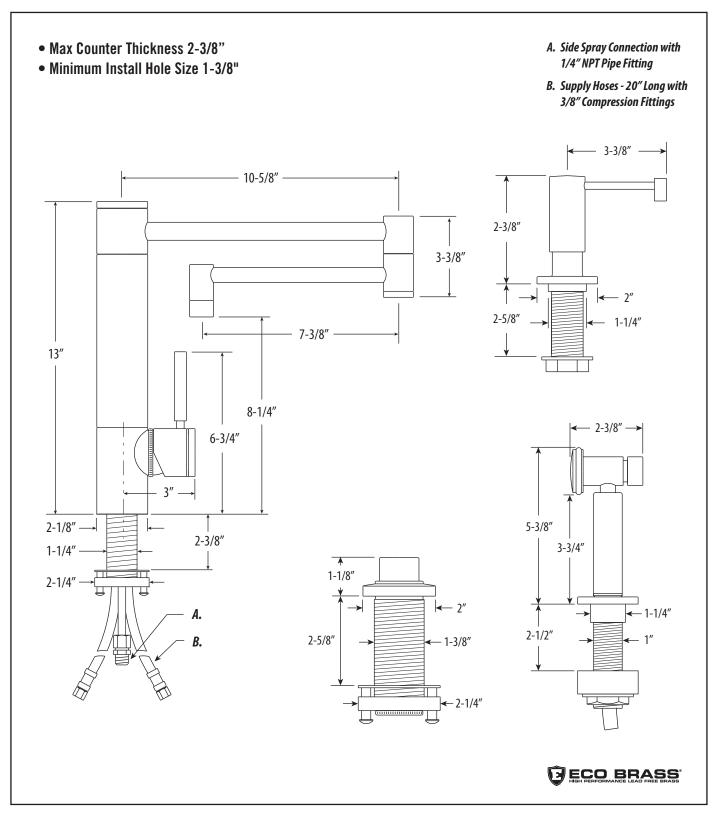

HUNLEY KITCHEN FAUCET / 18" ARTICULATED SPOUT / 3PC. SUITE

DIMENSIONS MAY VARY AND ARE SUBJECT TO CHANGE. NO RESPONSIBILITY IS ASSUMED FOR USE OF SUPERCEDED OR VOIDED DATA

## 3600-18-3

3600-18-3

## HUNLEY KITCHEN FAUCET / 18" ARTICULATED SPOUT / 3PC. SUITE

**FEATURES** 

- Suite includes faucet, side spray, soap/lotion dispenser and air switch.
- Part of the contemporary Hunley Suite.
- Articulated spout has 18" reach and can swivel 360 degrees.
- Equipped with spray diverter and 1/4" NPT pipe fitting connection for optional side spray.
- 1.75 gpm maximum flow rate with aerated tip.
- Ergonomic single lever handle.
- Adjustable tension ring helps handle feel and prevents sag.
- Single handle can mount in front, right or left hand positions.
- When mounted on side, handle can adjust 22.5 degrees for backsplash clearance.
- Hot/cold ceramic disk valve cartridge.
- Made from solid brass or 316 stainless steel.
- Resistant to reverse osmosis water.
- Reinforced braided connection hoses.
- Reversible or removable hot/cold indicator rings.
- Lifetime functional warranty.
- Made in the USA.