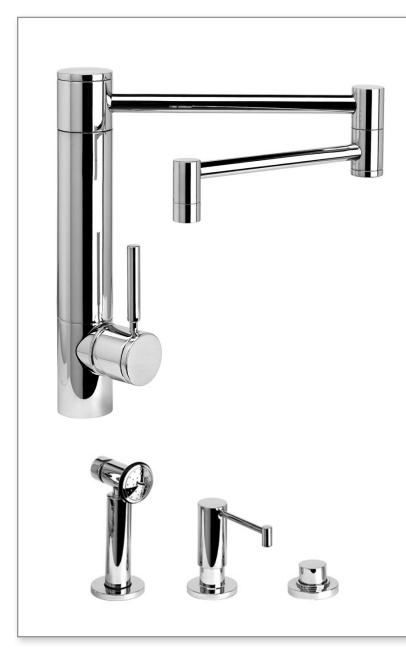

## HUNLEY KITCHEN FAUCET / 18" ARTICULATED SPOUT / 3PC. SUITE

**FEATURES** 

- Suite includes faucet, side spray, soap/lotion dispenser and air switch.
- Part of the contemporary Hunley Suite.
- Articulated spout has 18" reach and can swivel 360 degrees.
- Equipped with spray diverter and 1/4" NPT pipe fitting connection for optional side spray.
- 1.75 gpm maximum flow rate with aerated tip.
- Ergonomic single lever handle.
- Adjustable tension ring helps handle feel and prevents sag.
- Single handle can mount in front, right or left hand positions.
- When mounted on side, handle can adjust 22.5 degrees for backsplash clearance.
- Hot/cold ceramic disk valve cartridge.
- Made from solid brass or 316 stainless steel.
- Resistant to reverse osmosis water.
- Reinforced braided connection hoses.
- Reversible or removable hot/cold indicator rings.
- Lifetime functional warranty.
- Made in the USA.

## **CODES/STANDARDS APPLICABLE**

Specified model meets or exceeds the following:

- ASME A112.18.1
- CSA B125.1

CALGreen

LOW LEAD

Finish Shown - Chrome