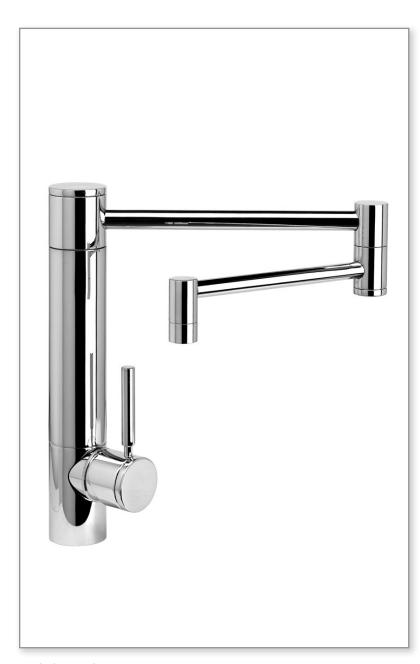

#### **FEATURES**

- Part of the contemporary Hunley Suite.
- Articulated spout has 18" reach and can swivel 360 degrees.
- Equipped with spray diverter and 1/4" NPT pipe fitting connection for optional side spray.
- 1.75 gpm maximum flow rate with aerated tip.
- Ergonomic single lever handle.
- Adjustable tension ring helps handle feel and prevents sag.
- Single handle can mount in front, right or left hand positions.
- When mounted on side, handle can adjust 22.5 degrees for backsplash clearance.
- Hot/cold ceramic disk valve cartridge.
- Made from solid brass or 316 stainless steel.
- Resistant to reverse osmosis water.
- Reinforced braided connection hoses.
- Reversible or removable hot/cold indicator rings.
- Lifetime functional warranty.
- Made in the USA.

#### CODES/STANDARDS APPLICABLE

Specified model meets or exceeds the following:

- ASME A112.18.1
- CSA B125.1
- NSF 61, 372
- CALGreen

Finish Shown - Chrome