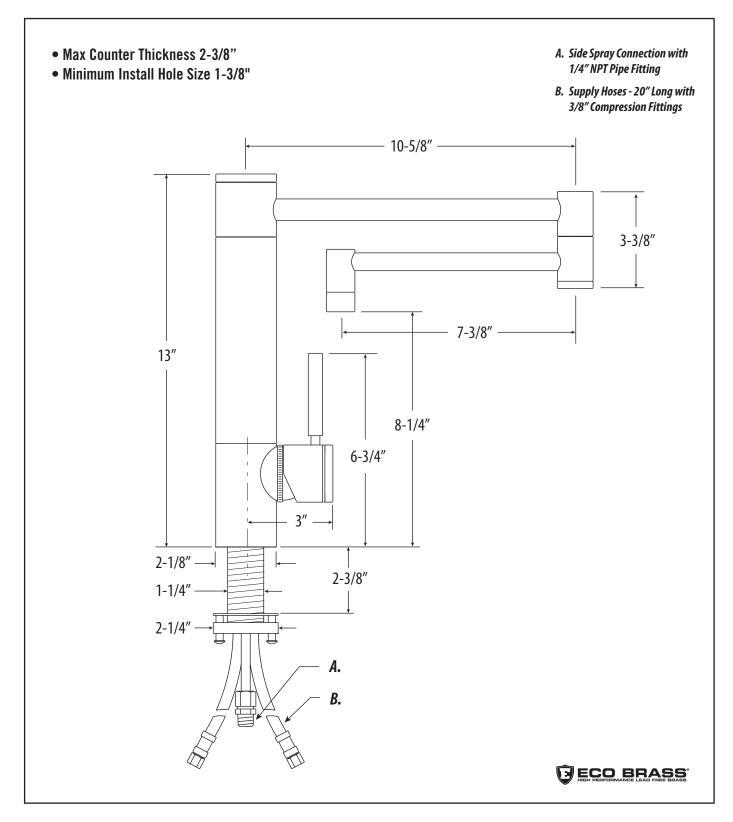

# HUNLEY KITCHEN FAUCET / 18" ARTICULATED SPOUT

3600-18

DIMENSIONS MAY VARY AND ARE SUBJECT TO CHANGE. NO RESPONSIBILITY IS ASSUMED FOR USE OF SUPERCEDED OR VOIDED DATA

## HUNLEY KITCHEN FAUCET / 18" ARTICULATED SPOUT

3600-18

#### **FEATURES**

- Part of the contemporary Hunley Suite.
- Articulated spout has 18" reach and can swivel 360 degrees.
- Equipped with spray diverter and 1/4" NPT pipe fitting connection for optional side spray.
- 1.75 gpm maximum flow rate with aerated tip.
- Ergonomic single lever handle.
- Adjustable tension ring helps handle feel and prevents sag.
- Single handle can mount in front, right or left hand positions.
- When mounted on side, handle can adjust 22.5 degrees for backsplash clearance.
- Hot/cold ceramic disk valve cartridge.
- Made from solid brass or 316 stainless steel.
- Resistant to reverse osmosis water.
- Reinforced braided connection hoses.
- Reversible or removable hot/cold indicator rings.
- Lifetime functional warranty.
- Made in the USA.