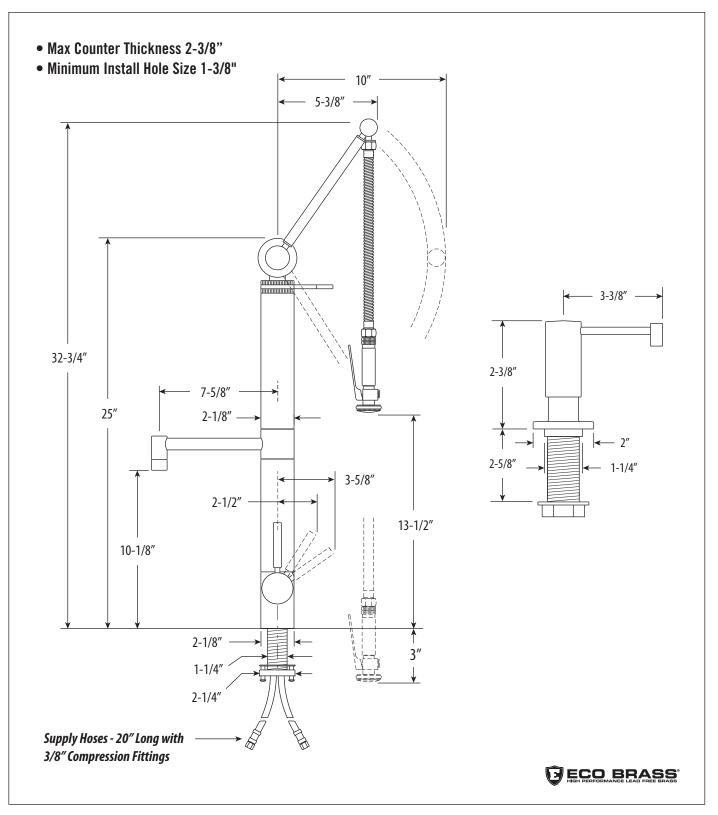

## CONTEMPORARY GANTRY PULLDOWN FAUCET / STRAIGHT SPOUT / 2PC. SUITE 3700-2

DIMENSIONS MAY VARY AND ARE SUBJECT TO CHANGE. NO RESPONSIBILITY IS ASSUMED FOR USE OF SUPERCEDED OR VOIDED DATA

## **FEATURES**

- Suite includes faucet and soap/lotion dispenser.
- Unique, patent protected design.
- Spray arm spring technology gives the sprayer an easy, smooth pull.
- Straight spout has 7-5/8" reach and can swivel 360 degrees.
- Spray arm extends and pivots to reach all areas of sink.
- Lever handle sprayer instantly diverts water from aerated stream to wide spray when handle is held.
- 1.75 gpm maximum flow rate with aerated tip.
- Adjustable tension ring helps handle feel and prevents sag.
- Single handle can mount in front, right or left hand positions.
- When mounted on side, handle can adjust 22.5 degrees for backsplash clearance.
- Hot/cold ceramic disk valve cartridge.
- Resistant to reverse osmosis water.
- Made from solid brass or 316 stainless steel.
- Reinforced braided connection hoses.
- Includes reversible or removable hot/cold indicator ring.
- Lifetime functional warranty.
- Made in the USA.