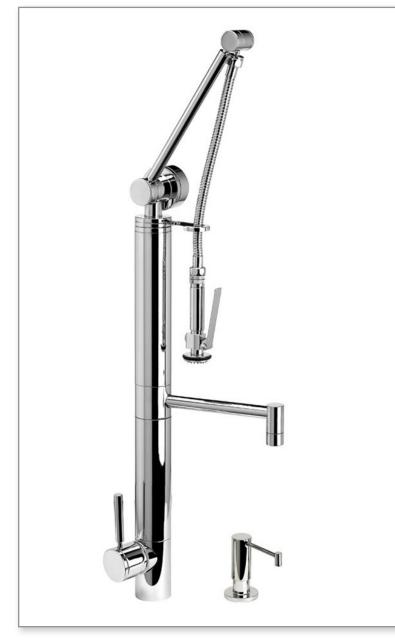

## 3700-2 CONTEMPORARY GANTRY PULLDOWN FAUCET / STRAIGHT SPOUT / 2PC. SUITE

Finish Shown - Chrome

## **FEATURES**

- Suite includes faucet and soap/lotion dispenser.
- Unique, patent protected design.
- Spray arm spring technology gives the sprayer an easy, smooth pull.
- Straight spout has 7-5/8" reach and can swivel 360 degrees.
- Spray arm extends and pivots to reach all areas of sink.
- Lever handle sprayer instantly diverts water from aerated stream to wide spray when handle is held.
- 1.75 gpm maximum flow rate with aerated tip.
- Adjustable tension ring helps handle feel and prevents sag.
- Single handle can mount in front, right or left hand positions.
- When mounted on side, handle can adjust 22.5 degrees for backsplash clearance.
- Hot/cold ceramic disk valve cartridge.
- Resistant to reverse osmosis water.
- Made from solid brass or 316 stainless steel.
- Reinforced braided connection hoses.
- Includes reversible or removable hot/cold indicator ring.
- Lifetime functional warranty.
- Made in the USA.