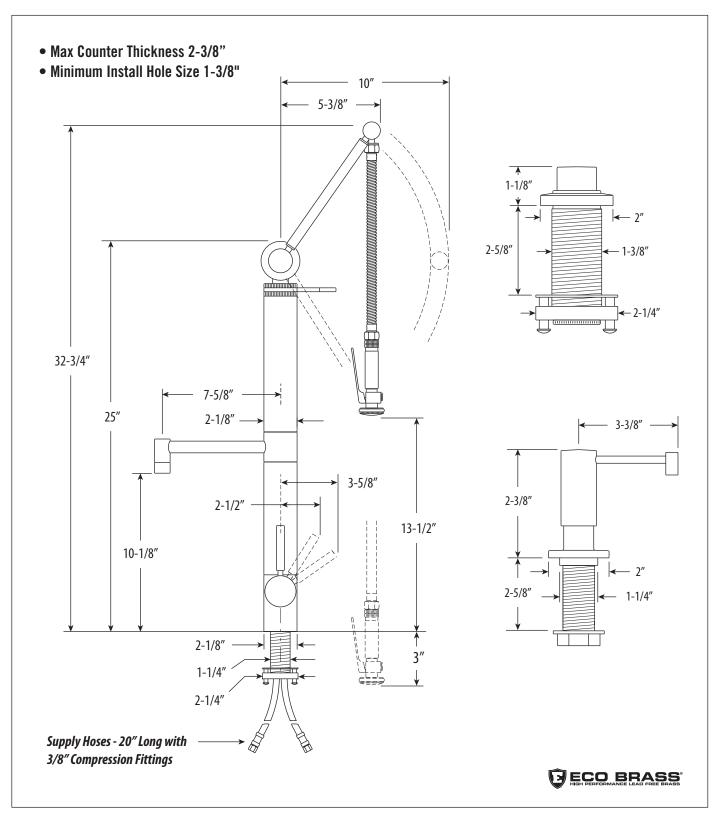

## CONTEMPORARY GANTRY PULLDOWN FAUCET / STRAIGHT SPOUT / 3PC. SUITE 3700-3

DIMENSIONS MAY VARY AND ARE SUBJECT TO CHANGE. NO RESPONSIBILITY IS ASSUMED FOR USE OF SUPERCEDED OR VOIDED DATA

## CONTEMPORARY GANTRY PULLDOWN FAUCET / STRAIGHT SPOUT / 3PC. SUITE

3700-3

Finish Shown - Chrome

## **FEATURES**

- Suite includes faucet, soap/lotion dispenser and air switch
- Unique, patent protected design.
- Spray arm spring technology gives the sprayer an easy, smooth pull.
- Straight spout has 7-5/8" reach and can swivel 360 degrees.
- Spray arm extends and pivots to reach all areas of sink.
- Lever handle sprayer instantly diverts water from aerated stream to wide spray when handle is held.
- 1.75 gpm maximum flow rate with aerated tip.
- Adjustable tension ring helps handle feel and prevents sag.
- Single handle can mount in front, right or left hand positions.
- When mounted on side, handle can adjust 22.5 degrees for backsplash clearance.
- Hot/cold ceramic disk valve cartridge.
- Resistant to reverse osmosis water.
- Made from solid brass or 316 stainless steel.
- Reinforced braided connection hoses.
- Includes reversible or removable hot/cold indicator ring.
- Lifetime functional warranty.
- Made in the USA.