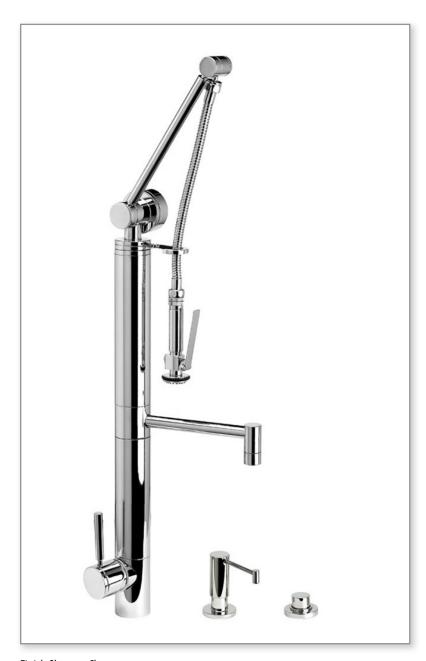

## CONTEMPORARY GANTRY PULLDOWN FAUCET / STRAIGHT SPOUT / 3PC. SUITE

3700-3

Finish Shown - Chrome

## **FEATURES**

- Suite includes faucet, soap/lotion dispenser and air switch
- Unique, patent protected design.
- Spray arm spring technology gives the sprayer an easy, smooth pull.
- Straight spout has 7-5/8" reach and can swivel 360 degrees.
- Spray arm extends and pivots to reach all areas of sink.
- Lever handle sprayer instantly diverts water from aerated stream to wide spray when handle is held.
- 1.75 gpm maximum flow rate with aerated tip.
- Adjustable tension ring helps handle feel and prevents sag.
- Single handle can mount in front, right or left hand positions.
- When mounted on side, handle can adjust 22.5 degrees for backsplash clearance.
- Hot/cold ceramic disk valve cartridge.
- Resistant to reverse osmosis water.
- Made from solid brass or 316 stainless steel.
- Reinforced braided connection hoses.
- Includes reversible or removable hot/cold indicator ring.
- Lifetime functional warranty.
- Made in the USA.