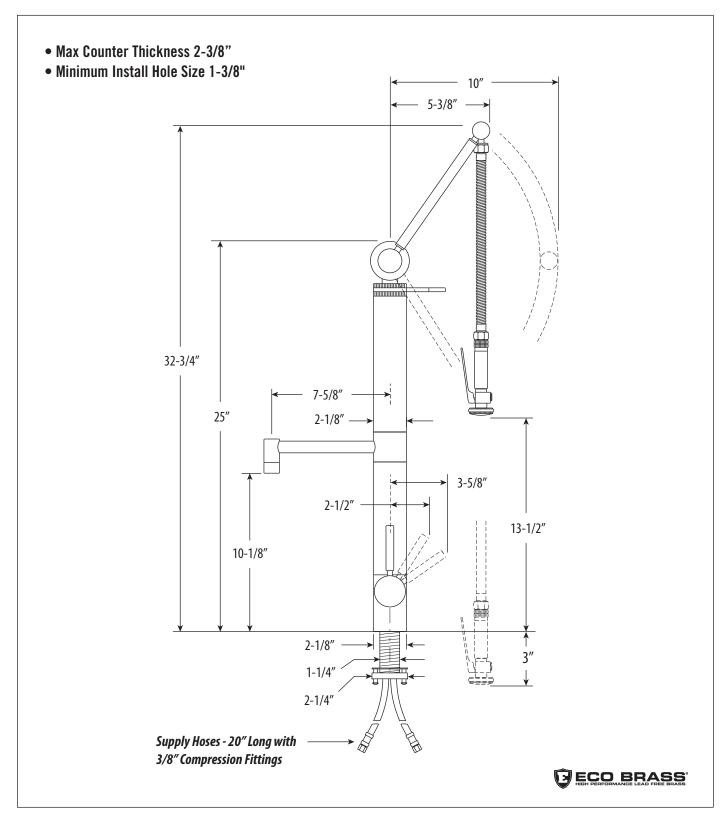

### **FEATURES**

- Unique, patent protected design.
- Spray arm spring technology gives the sprayer an easy, smooth pull.
- Straight spout has 7-5/8" reach and can swivel 360 degrees.
- Spray arm extends and pivots to reach all areas of sink.
- Lever handle sprayer instantly diverts water from aerated stream to wide spray when handle is held.
- 1.75 gpm maximum flow rate with aerated tip.
- Adjustable tension ring helps handle feel and prevents sag.
- Single handle can mount in front, right or left hand positions.
- When mounted on side, handle can adjust 22.5 degrees for backsplash clearance.
- Hot/cold ceramic disk valve cartridge.
- Resistant to reverse osmosis water.
- Made from solid brass or 316 stainless steel.
- Reinforced braided connection hoses.
- Includes reversible or removable hot/cold indicator ring.
- · Lifetime functional warranty.
- Made in the USA.