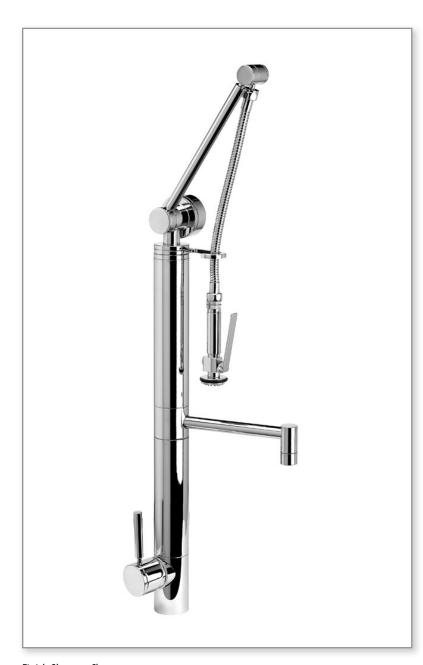

#### CODES/STANDARDS APPLICABLE

Specified model meets or exceeds the following:

- ASME A112.18.1
- CSA B125.1
- NSF 61, 372
- CALGreen

Finish Shown - Chrome