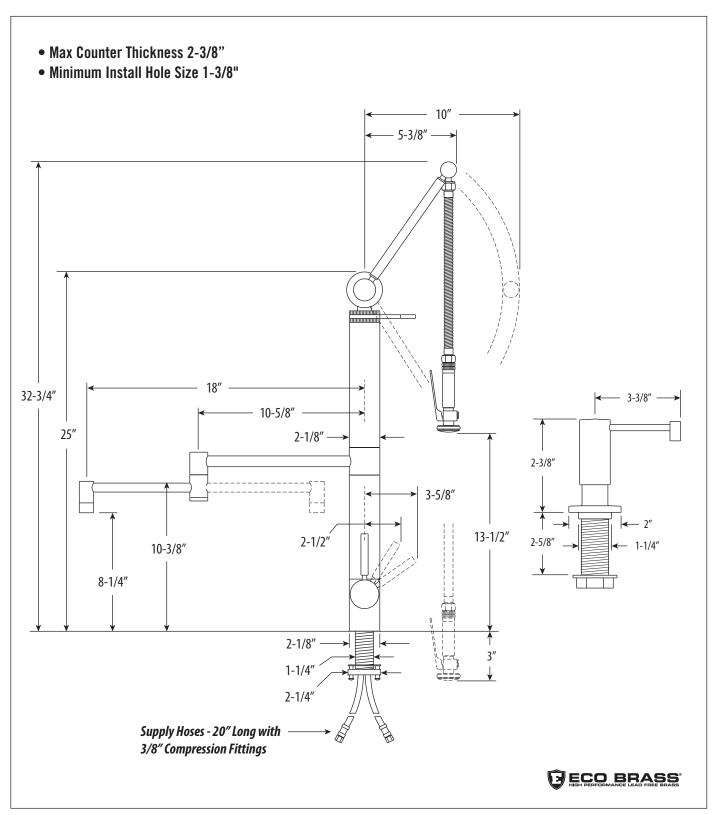

## CONTEMPORARY GANTRY FAUCET / 12" ARTICULATED SPOUT / 2PC. SUITE 3710-12-2

DIMENSIONS MAY VARY AND ARE SUBJECT TO CHANGE. NO RESPONSIBILITY IS ASSUMED FOR USE OF SUPERCEDED OR VOIDED DATA

## **FEATURES**

- Suite includes faucet and soap/lotion dispenser.
- Unique, patent protected design.
- Spray arm spring technology gives the sprayer an easy, smooth pull.
- Articulated spout has 12" reach and can swivel 360 degrees.
- Spray arm extends and pivots to reach all areas of sink.
- Lever handle sprayer instantly diverts water from aerated stream to wide spray when handle is held.
- 1.75 gpm maximum flow rate with aerated tip.
- Adjustable tension ring helps handle feel and prevents sag.
- Single handle can mount in front, right or left hand positions.
- When mounted on side, handle can adjust 22.5 degrees for backsplash clearance.
- Hot/cold ceramic disk valve cartridge.
- Resistant to reverse osmosis water.
- Made from solid brass or 316 stainless steel.
- Reinforced braided connection hoses.
- Includes reversible or removable hot/cold indicator ring.
- Lifetime functional warranty.
- Made in the USA.

## CODES/STANDARDS APPLICABLE

Specified model meets or exceeds the following:

- ASME A112.18.1
- CSA B125.1
- NSF 61, 372
- CALGreen

AVAILABLE IN 30 FINISHES + SOLID 316 MARINE GRADE STAINLESS STEEL