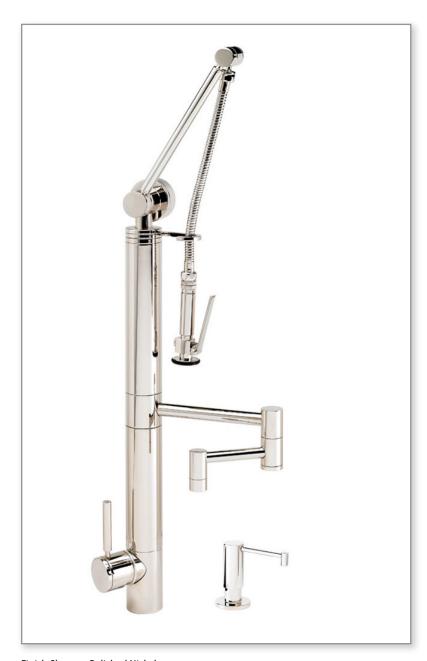

## CONTEMPORARY GANTRY FAUCET / 12" ARTICULATED SPOUT / 2PC. SUITE 3710-12-2

Finish Shown - Polished Nickel

## **FEATURES**

- Suite includes faucet and soap/lotion dispenser.
- Unique, patent protected design.
- Spray arm spring technology gives the sprayer an easy, smooth pull.
- Articulated spout has 12" reach and can swivel 360 degrees.
- Spray arm extends and pivots to reach all areas of sink.
- Lever handle sprayer instantly diverts water from aerated stream to wide spray when handle is held.
- 1.75 gpm maximum flow rate with aerated tip.
- Adjustable tension ring helps handle feel and prevents sag.
- Single handle can mount in front, right or left hand positions.
- When mounted on side, handle can adjust 22.5 degrees for backsplash clearance.
- Hot/cold ceramic disk valve cartridge.
- Resistant to reverse osmosis water.
- Made from solid brass or 316 stainless steel.
- Reinforced braided connection hoses.
- Includes reversible or removable hot/cold indicator ring.
- Lifetime functional warranty.
- Made in the USA.